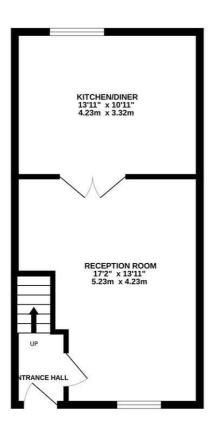

## North Street, St. Leonards-On-Sea TN38 0EP Offers in excess of £285,000

Charming two bedroom END OF TERRACE HOUSE with OFF ROAD PARKING set within a GATED DEVELOPMENT in the heart of central St Leonards and only a short walk from the beach. It's ideally positioned close by to award winning eateries, local shops found on Norman Road and Kings Road and a mainline railway station with connections to London on your doorstep. The accommodation spans two storeys with the ground floor arranged as a BRIGHT LIVING ROOM which measures 17'2 x 13'11 enjoying double doors leading through to the FITTED KITCHEN/DINER which offers ample storage and plenty of space for a full dining table. The first floor houses TWO DOUBLE BEDROOMS with the main bedroom benefitting from a front aspect, together with a family bathroom where there is a bath and shower over. To the front of the property there is an ALLOCATED PARKING SPACE. Being sold with NO ONWARD CHAIN, this fantastic property would make the PERFECT FAMILY HOME and is not to be missed.

GROUND FLOOR 390 sq.ft. (36.2 sq.m.) approx. 1ST FLOOR 377 sq.ft. (35.0 sq.m.) approx.