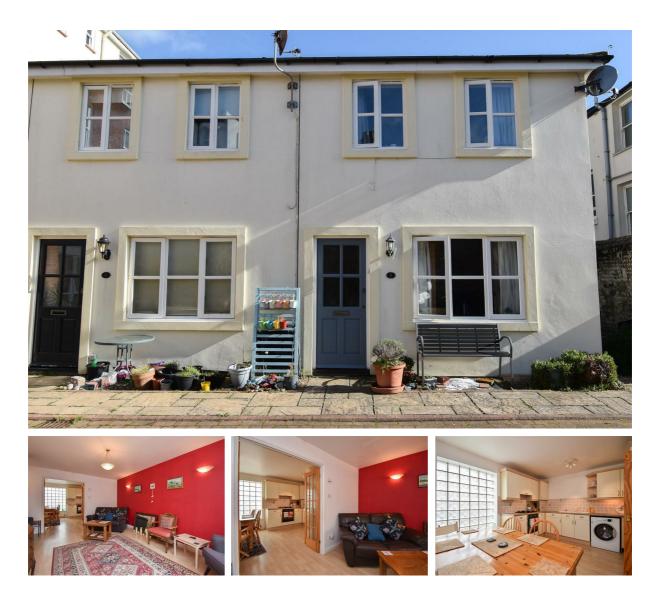

## North Street, St. Leonards-On-Sea TN38 0EP Offers in excess of £285,000

Charming two bedroom END OF TERRACE HOUSE with OFF ROAD PARKING set within a GATED DEVELOPMENT in the heart of central St Leonards and only a short walk from the beach. It's ideally positioned close by to award winning eateries, local shops found on Norman Road and Kings Road and a mainline railway station with connections to London on your doorstep. The accommodation spans two storeys with the ground floor arranged as a BRIGHT LIVING ROOM which measures 17'2 x 13'11 enjoying double doors leading through to the FITTED KITCHEN/DINER which offers ample storage and plenty of space for a full dining table. The first floor houses TWO DOUBLE BEDROOMS with the main bedroom benefitting from a front aspect, together with a family bathroom where there is a bath and shower over. To the front of the property there is an ALLOCATED PARKING SPACE. Being sold with NO ONWARD CHAIN, this fantastic property would make the PERFECT FAMILY HOME and is not to be missed.