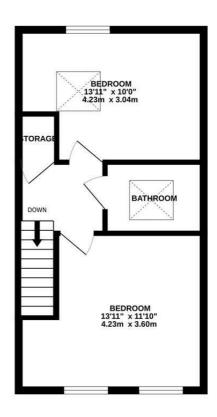

## North Street, St. Leonards-On-Sea TN38 0EP Offers in excess of £285,000

Charming two bedroom END OF TERRACE HOUSE with OFF ROAD PARKING set within a GATED DEVELOPMENT in the heart of central St Leonards and only a short walk from the beach. It's ideally positioned close by to award winning eateries, local shops found on Norman Road and Kings Road and a mainline railway station with connections to London on your doorstep. The accommodation spans two storeys with the ground floor arranged as a BRIGHT LIVING ROOM which measures 17'2 x 13'11 enjoying double doors leading through to the FITTED KITCHEN/DINER which offers ample storage and plenty of space for a full dining table. The first floor houses TWO DOUBLE BEDROOMS with the main bedroom benefitting from a front aspect, together with a family bathroom where there is a bath and shower over. To the front of the property there is an ALLOCATED PARKING SPACE. Being sold with NO ONWARD CHAIN, this fantastic property would make the PERFECT FAMILY HOME and is not to be missed.

GROUND FLOOR 390 sq.ft. (36.2 sq.m.) approx. 1ST FLOOR 377 sq.ft. (35.0 sq.m.) approx.