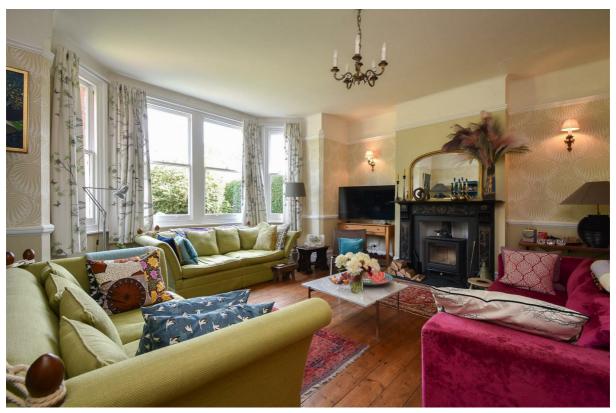

## Belle Hill, Bexhill-On-Sea TN40 2AP Offers in excess of £595,000

6

2

2

An impressive six bedroom, two reception room SEMI-DETACHED VICTORIAN HOUSE set in the historic Bexhill Old Town close by to Manor Gardens and within walking distance of good primary and secondary schools, a range of local shops, eateries, a railway station and the beach making this home perfectly placed for family life. Also close by is Barrack Park with its allotments and recreational grounds, ideal for dog walkers. Relishing a WEALTH OF ORIGINAL FEATURES including high ceilings, original fireplaces and wooden floorboards flowing throughout, the accommodation here spans THREE SPACIOUS STOREYS offering a versatile layout. You enter into a welcoming entrance hall and the ground floor is arranged as a BAY FRONTED LIVING ROOM which enjoys a WOOD BURNING STOVE while the dining room is positioned at the rear leading through to the FITTED KITCHEN AND BREAKFAST ROOM where there is ample storage and worktop space. There is also a separate utility room which gives access to the rear garden along with a modern shower room and a PANTRY on this floor. The six WELL PROPORTIONED BEDROOMS span the two upper floors