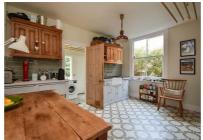

## Belle Hill, Bexhill-On-Sea TN40 2AP Offers in excess of £595,000

6

2

2

An impressive six bedroom, two reception room SEMI-DETACHED VICTORIAN HOUSE set in the historic Bexhill Old Town close by to Manor Gardens and within walking distance of good primary and secondary schools, a range of local shops, eateries, a railway station and the beach making this home perfectly placed for family life. Also close by is Barrack Park with its allotments and recreational grounds, ideal for dog walkers. Relishing a WEALTH OF ORIGINAL FEATURES including high ceilings, original fireplaces and wooden floorboards flowing throughout, the accommodation here spans THREE SPACIOUS STOREYS offering a versatile layout. You enter into a welcoming entrance hall and the ground floor is arranged as a BAY FRONTED LIVING ROOM which enjoys a WOOD BURNING STOVE while the dining room is positioned at the rear leading through to the FITTED KITCHEN AND BREAKFAST ROOM where there is ample storage and worktop space. There is also a separate utility room which gives access to the rear garden along with a modern shower room and a PANTRY on this floor. The six WELL PROPORTIONED BEDROOMS span the two upper floors