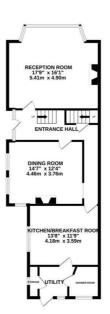

## Belle Hill, Bexhill-On-Sea TN40 2AP Offers in excess of £595,000

6

2

2

An impressive six bedroom, two reception room SEMI-DETACHED VICTORIAN HOUSE set in the historic Bexhill Old Town close by to Manor Gardens and within walking distance of good primary and secondary schools, a range of local shops, eateries, a railway station and the beach making this home perfectly placed for family life. Also close by is Barrack Park with its allotments and recreational grounds, ideal for dog walkers. Relishing a WEALTH OF ORIGINAL FEATURES including high ceilings, original fireplaces and wooden floorboards flowing throughout, the accommodation here spans THREE SPACIOUS STOREYS offering a versatile layout. You enter into a welcoming entrance hall and the ground floor is arranged as a BAY FRONTED LIVING ROOM which enjoys a WOOD BURNING STOVE while the dining room is positioned at the rear leading through to the FITTED KITCHEN AND BREAKFAST ROOM where there is ample storage and worktop space. There is also a separate utility room which gives access to the rear garden along with a modern shower room and a PANTRY on this floor. The six WELL PROPORTIONED BEDROOMS span the two upper floors

BASEMENT 108 sq.ft. (10.0 sq.m.) approx. GROUND FLOOR 819 sq.ft. (76.1 sq.m.) approx. 1ST FLOOR 765 sq.ft. (71.1 sq.m.) approx. 2ND FLOOR 385 sq.ft. (35.8 sq.m.) approx.

TOTAL FLOOR AREA: 2077 sq.ft. (192.9 sq.m.) approx.