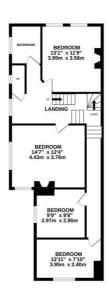

## Belle Hill, Bexhill-On-Sea TN40 2AP Offers in excess of £595,000

6

2

2

An impressive six bedroom, two reception room SEMI-DETACHED VICTORIAN HOUSE set in the historic Bexhill Old Town close by to Manor Gardens and within walking distance of good primary and secondary schools, a range of local shops, eateries, a railway station and the beach making this home perfectly placed for family life. Also close by is Barrack Park with its allotments and recreational grounds, ideal for dog walkers. Relishing a WEALTH OF ORIGINAL FEATURES including high ceilings, original fireplaces and wooden floorboards flowing throughout, the accommodation here spans THREE SPACIOUS STOREYS offering a versatile layout. You enter into a welcoming entrance hall and the ground floor is arranged as a BAY FRONTED LIVING ROOM which enjoys a WOOD BURNING STOVE while the dining room is positioned at the rear leading through to the FITTED KITCHEN AND BREAKFAST ROOM where there is ample storage and worktop space. There is also a separate utility room which gives access to the rear garden along with a modern shower room and a PANTRY on this floor. The six WELL PROPORTIONED BEDROOMS span the two upper floors

BASEMENT 108 sq.ft. (10.0 sq.m.) approx. GROUND FLOOR 819 sq.ft. (76.1 sq.m.) approx. 1ST FLOOR 765 sq.ft. (71.1 sq.m.) approx. 2ND FLOOR 385 sq.ft. (35.8 sq.m.) approx.

TOTAL FLOOR AREA: 2077 sq.ft. (192.9 sq.m.) approx.