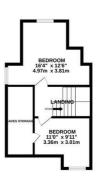

## Belle Hill, Bexhill-On-Sea TN40 2AP Offers in excess of £595,000

6

2

2

An impressive six bedroom, two reception room SEMI-DETACHED VICTORIAN HOUSE set in the historic Bexhill Old Town close by to Manor Gardens and within walking distance of good primary and secondary schools, a range of local shops, eateries, a railway station and the beach making this home perfectly placed for family life. Also close by is Barrack Park with its allotments and recreational grounds, ideal for dog walkers. Relishing a WEALTH OF ORIGINAL FEATURES including high ceilings, original fireplaces and wooden floorboards flowing throughout, the accommodation here spans THREE SPACIOUS STOREYS offering a versatile layout. You enter into a welcoming entrance hall and the ground floor is arranged as a BAY FRONTED LIVING ROOM which enjoys a WOOD BURNING STOVE while the dining room is positioned at the rear leading through to the FITTED KITCHEN AND BREAKFAST ROOM where there is ample storage and worktop space. There is also a separate utility room which gives access to the rear garden along with a modern shower room and a PANTRY on this floor. The six WELL PROPORTIONED BEDROOMS span the two upper floors

BASEMENT 108 sq.ft. (10.0 sq.m.) approx. GROUND FLOOR 819 sq.ft. (76.1 sq.m.) approx. 1ST FLOOR 765 sq.ft. (71.1 sq.m.) approx. 2ND FLOOR 385 sq.ft. (35.8 sq.m.) approx.

TOTAL FLOOR AREA: 2077 sq.ft. (192.9 sq.m.) approx.