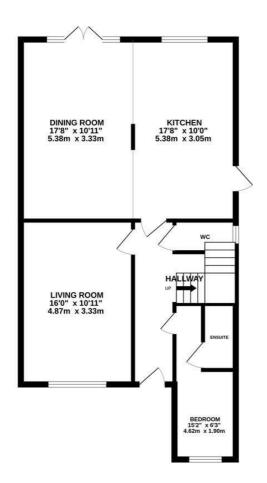

## Little Ridge Avenue, St. Leonards-On-Sea TN37 7HN Offers in excess of £425,000

A beautifully presented four bedroom DETACHED FAMILY HOME with OFF ROAD PARKING situated in a sought after location, close by to St Helens Wood, Alexandra Park and within easy reach of local shops, primary and secondary schools and the Conquest Hospital. Spanning two spacious storeys the accommodation here is arranged as a BRIGHT LIVING ROOM which is positioned at the front of the property while the OPEN PLAN KITCHEN AND DINING ROOM spans the rear enjoying access to the garden and providing plenty of room for a full dining table to create the ideal sociable setting. The kitchen is FITTED WITH CONTEMPORARY UNITS housing INTEGRATED APPLIANCES and ample storage space. There is one bedroom on this floor which benefits from an EN-SUITE SHOWER ROOM along with a handy DOWNSTAILS CLOAKROOM while the further three bedrooms sit on the first floor together with a family bathroom where there is a bath with shower and screen over. The LANDSCAPED REAR GARDEN is a particular feature here, it offers a large patio space perfect for DINING AL-FRESCO followed by an EXPANSE OF LAWN while to the front of the property there is a DRIVEWAY providing off road parking for multiple vehicles.

GROUND FLOOR 1ST FLOOR

Whilst every attempt has been made to ensure the accuracy of the floorplan contained here, measurements of doors, windows, rooms and any other tiens are approximate and no responsibility is taken for any error, omission or mis-statement. This plan is for illustrative purposes only and should be used as such by any prospective purchaser. The services, systems and appliances shown have not been tested and no guarantee and the properties of the properties of the properties of the properties of the properties.