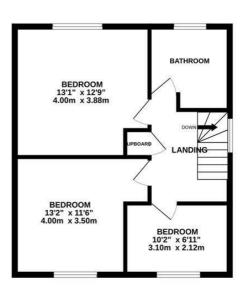

## Little Ridge Avenue, St. Leonards-On-Sea TN37 7HN Offers in excess of £425,000

A beautifully presented four bedroom DETACHED FAMILY HOME with OFF ROAD PARKING situated in a sought after location, close by to St Helens Wood, Alexandra Park and within easy reach of local shops, primary and secondary schools and the Conquest Hospital. Spanning two spacious storeys the accommodation here is arranged as a BRIGHT LIVING ROOM which is positioned at the front of the property while the OPEN PLAN KITCHEN AND DINING ROOM spans the rear enjoying access to the garden and providing plenty of room for a full dining table to create the ideal sociable setting. The kitchen is FITTED WITH CONTEMPORARY UNITS housing INTEGRATED APPLIANCES and ample storage space. There is one bedroom on this floor which benefits from an EN-SUITE SHOWER ROOM along with a handy DOWNSTAILS CLOAKROOM while the further three bedrooms sit on the first floor together with a family bathroom where there is a bath with shower and screen over. The LANDSCAPED REAR GARDEN is a particular feature here, it offers a large patio space perfect for DINING AL-FRESCO followed by an EXPANSE OF LAWN while to the front of the property there is a DRIVEWAY providing off road parking for multiple vehicles.

GROUND FLOOR 1ST FLOOR

Whilst every attempt has been made to ensure the accuracy of the floorplan contained here, measurements of doors, windows, rooms and any other tiens are approximate and no responsibility is taken for any error, omission or mis-statement. This plan is for illustrative purposes only and should be used as such by any prospective purchaser. The services, systems and appliances shown have not been tested and no guarantee and the properties of the properties of the properties of the properties of the properties.