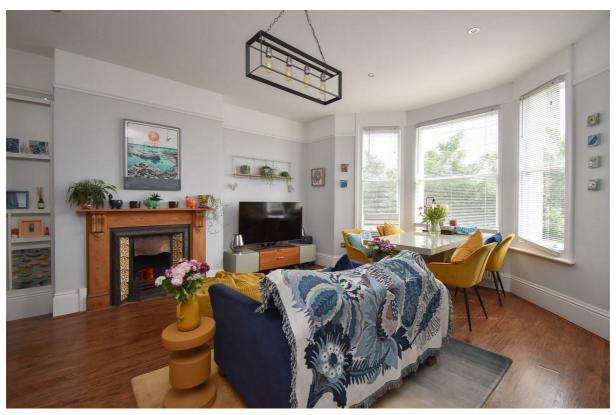

## London Road, St. Leonards-On-Sea TN37 6AU Offers in excess of £240,000

2

1

1

A beautifully presented TWO BEDROOM APARTMENT set in a central St. Leonards location just moments from local shops and eateries in both Kings Road and Norman Road. It's also within immediate walking distance of the beach and the mainline railway station which offers connections to London. Positioned on the FIRST FLOOR of this period residence, the bright accommodation here is arranged as an OPEN PLAN LIVING AND KITCHEN SPACE which enjoys a bay window framing SEA VIEWS and measures an impressive 16'5 x 17'7 providing plenty of room for a full dining table to create the ideal sociable setting. The kitchen is FITTED WITH CONTEMPORARY UNITS housing integrated appliances and ample storage space. The two bedrooms are positioned at the front of the property relishing a leafy outlook together with a STYLISH FAMILY BATHROOM where there is a bath with shower over. There is also a handy cupboard for additional storage space. Situated in a SOUGHT AFTER LOCATION this fantastic property would make the PERFECT FIRST TIME HOME or SEASIDE RETREAT.