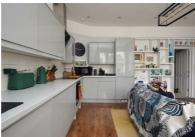

## London Road, St. Leonards-On-Sea TN37 6AU Offers in excess of £240,000

2

1

1

A beautifully presented TWO BEDROOM APARTMENT set in a central St. Leonards location just moments from local shops and eateries in both Kings Road and Norman Road. It's also within immediate walking distance of the beach and the mainline railway station which offers connections to London. Positioned on the FIRST FLOOR of this period residence, the bright accommodation here is arranged as an OPEN PLAN LIVING AND KITCHEN SPACE which enjoys a bay window framing SEA VIEWS and measures an impressive 16'5 x 17'7 providing plenty of room for a full dining table to create the ideal sociable setting. The kitchen is FITTED WITH CONTEMPORARY UNITS housing integrated appliances and ample storage space. The two bedrooms are positioned at the front of the property relishing a leafy outlook together with a STYLISH FAMILY BATHROOM where there is a bath with shower over. There is also a handy cupboard for additional storage space. Situated in a SOUGHT AFTER LOCATION this fantastic property would make the PERFECT FIRST TIME HOME or SEASIDE RETREAT.