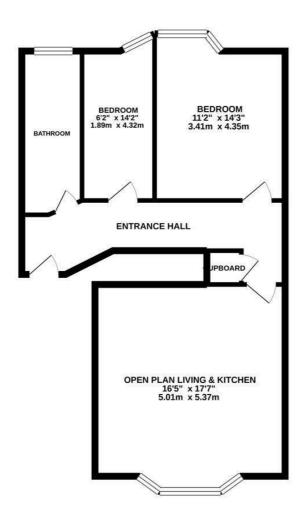

## London Road, St. Leonards-On-Sea TN37 6AU Offers in excess of £240,000

2

1

1

A beautifully presented TWO BEDROOM APARTMENT set in a central St. Leonards location just moments from local shops and eateries in both Kings Road and Norman Road. It's also within immediate walking distance of the beach and the mainline railway station which offers connections to London. Positioned on the FIRST FLOOR of this period residence, the bright accommodation here is arranged as an OPEN PLAN LIVING AND KITCHEN SPACE which enjoys a bay window framing SEA VIEWS and measures an impressive 16'5 x 17'7 providing plenty of room for a full dining table to create the ideal sociable setting. The kitchen is FITTED WITH CONTEMPORARY UNITS housing integrated appliances and ample storage space. The two bedrooms are positioned at the front of the property relishing a leafy outlook together with a STYLISH FAMILY BATHROOM where there is a bath with shower over. There is also a handy cupboard for additional storage space. Situated in a SOUGHT AFTER LOCATION this fantastic property would make the PERFECT FIRST TIME HOME or SEASIDE RETREAT.

FIRST FLOOR 703 sq.ft. (65.4 sq.m.) approx.

TOTAL FLOOR AREA: 703 sq.ft. (65.4 sq.m.) approx.

Identify has been made to ensure the accuracy of the floorplan contained here, measurements,
lows, come and any other items are approximate and no responsibility in siden for any entry
in scatterier. The first for fill instantive propose only and should be used as such by any
whose. The six propose only and should be used as such by any
whose. The six propose only and should be used as such as a
to their operating or efficiency can be given.