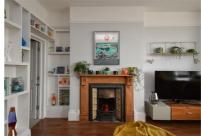

## London Road, St. Leonards-On-Sea TN37 6AU Offers in excess of £240,000

2

1

1

A beautifully presented TWO BEDROOM APARTMENT set in a central St. Leonards location just moments from local shops and eateries in both Kings Road and Norman Road. It's also within immediate walking distance of the beach and the mainline railway station which offers connections to London. Positioned on the FIRST FLOOR of this period residence, the bright accommodation here is arranged as an OPEN PLAN LIVING AND KITCHEN SPACE which enjoys a bay window framing SEA VIEWS and measures an impressive 16'5 x 17'7 providing plenty of room for a full dining table to create the ideal sociable setting. The kitchen is FITTED WITH CONTEMPORARY UNITS housing integrated appliances and ample storage space. The two bedrooms are positioned at the front of the property relishing a leafy outlook together with a STYLISH FAMILY BATHROOM where there is a bath with shower over. There is also a handy cupboard for additional storage space. Situated in a SOUGHT AFTER LOCATION this fantastic property would make the PERFECT FIRST TIME HOME or SEASIDE RETREAT.