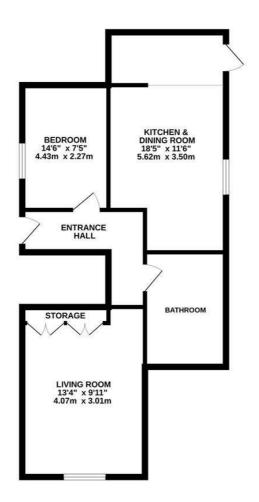

TOTAL FLOOR AREA: 631 sq.ft. (58.6 sq.m.) approx.

Whilst every attempt has been made to ensure the accuracy of the floorplan contained here, measurements of doors, windows, rooms and any other items are approximate and no responsibility is taken for any error, prospective purchaser. The services, systems and applicance shown here not been tested and no guarantee as to their operability or efficiency can be given.