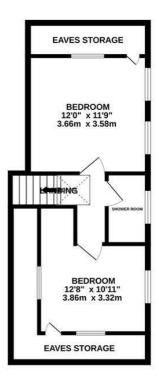

TOTAL FLOOR AREA: 1488 sq.ft. (138.2 sq.m.) approx. While every attempt has been made to ensure the accuracy of the borylan costaned been, measurements, doors, weddays, these has a been made to a strain the accuracy of the borylan costaned been, measurements, consiston or me-statement. This plan is for illustrate por parposes only and should be used as such by any prospective parthaser. The services, systems and applicances should here used as such by any as to their operability or efficiency can be given.