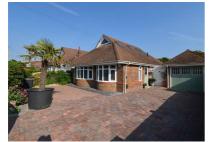

## Collinswood Drive, St. Leonards-On-Sea TN38 ONU Offers in excess of £550,000

A beautifully presented FOUR BEDROOM DETACHED HOUSE with a GARAGE AND OFF ROAD PARKING located in a sought after WEST ST. LEONARDS LOCATION within easy reach of West St. Leonards railway station with it's connections to London, good local primary and secondary schools and is just a short stroll from the beach. Having been RECENTLY REFURBISHED THROUGHOUT, the extended accommodation here offers a blend of modern fittings and character features including bay windows and wooden floorboards flowing throughout. You enter into a welcoming entrance hall which is fitted with BESPOKE BOOKSHELVES and leads through to the DUAL ASPECT LIVING SPACE positioned at the rear of the property measuring an impressive 20'1 x 14's offering plenty of room for a full dining table to create the perfect sociable space and enjoys a WOOD BURNING STOVE framed by original stained glass windows. The kitchen is separate and FITTED WITH CONTEMPORARY UNITS topped with QUARTZ WORKTOPS housing INTEGRATED APPLIANCES including an AEG microwave, a barista style coffee machine, a dishwasher and an induction hob.