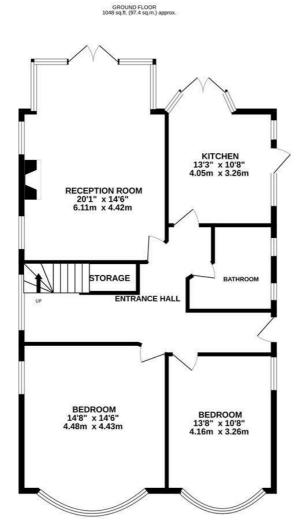

TOTAL FLOOR AREA: 1488 sq.ft. (138.2 sq.m.) approx. While every attempt has been made to ensure the accuracy of the borylan costaned been, measurements, doors, weddays, these has a been made to a strain the accuracy of the borylan costaned been, measurements, consiston or me-statement. This plan is for illustrate por parposes only and should be used as such by any prospective parthaser. The services, systems and applicances should here used as such by any as to their operability or efficiency can be given.