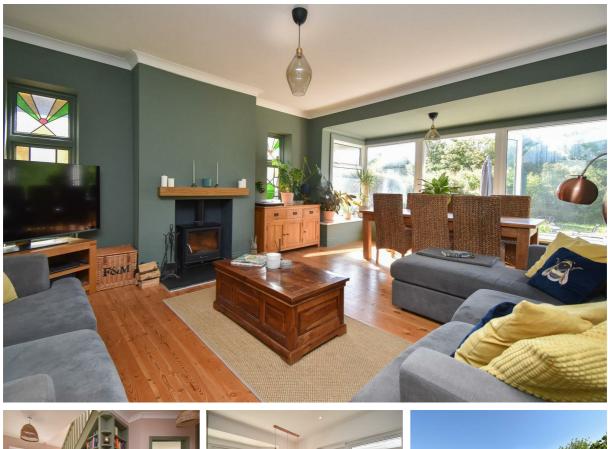

## Collinswood Drive, St. Leonards-On-Sea TN38 ONU Offers in excess of £550,000

A beautifully presented FOUR BEDROOM DETACHED HOUSE with a GARAGE AND OFF ROAD PARKING located in a sought after WEST ST. LEONARDS LOCATION within easy reach of West St. Leonards railway station with it's connections to London, good local primary and secondary schools and is just a short stroll from the beach. Having been RECENTLY REFURBISHED THROUGHOUT, the extended accommodation here offers a blend of modern fittings and character features including bay windows and wooden floorboards flowing throughout. You enter into a welcoming entrance hall which is fitted with BESPOKE BOOKSHELVES and leads through to the DUAL ASPECT LIVING SPACE positioned at the rear of the property measuring an impressive 20'1 x 14's offering plenty of room for a full dining table to create the perfect sociable space and enjoys a WOOD BURNING STOVE framed by original stained glass windows. The kitchen is separate and FITTED WITH CONTEMPORARY UNITS topped with QUARTZ WORKTOPS housing INTEGRATED APPLIANCES including an AEG microwave, a barista style coffee machine, a dishwasher and an induction hob.