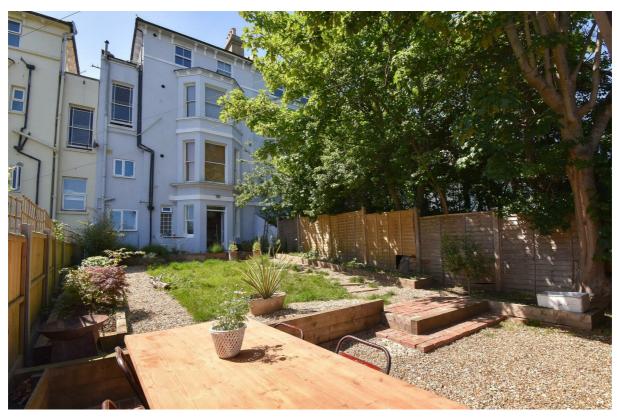

## London Road, St. Leonards-On-Sea TN37 6AU Offers in excess of £340,000

2

1

2

An exquisite TWO BEDROOM GARDEN APARTMENT spanning the lower floor of this attractive period residence. Located in a central St. Leonards setting, ADJACENT TO GENSING GARDENS and just moments from local shops and eateries in both Kings Road and Norman Road it's perfectly placed for life at the coast. It's also within immediate walking distance of the beach and the mainline railway station which offers connections to London. The accommodation here is accessed via a PRIVATE ENTRANCE leading through to a welcoming hallway with fitted storage units, exposed brickwork walls and Victorian pine floorboards flowing throughout while the OPEN PLAN LIVING SPACE is positioned at the rear of the property enjoying double doors giving access to the private garden. The living room measures an impressive 21'3 x 12'5 and is open to the kitchen which features newly installed, traditional style units housing integrated appliances and there is a central island/breakfast bar creating a sociable setting. There are TWO DOUBLE BEDROOMS together with a STYLISH SHOWER ROOM featuring luxury fittings. The principal bedroom relishes a bay