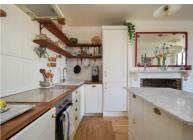

## London Road, St. Leonards-On-Sea TN37 6AU Offers in excess of £340,000

2

1

2

An exquisite TWO BEDROOM GARDEN APARTMENT spanning the lower floor of this attractive period residence. Located in a central St. Leonards setting, ADJACENT TO GENSING GARDENS and just moments from local shops and eateries in both Kings Road and Norman Road it's perfectly placed for life at the coast. It's also within immediate walking distance of the beach and the mainline railway station which offers connections to London. The accommodation here is accessed via a PRIVATE ENTRANCE leading through to a welcoming hallway with fitted storage units, exposed brickwork walls and Victorian pine floorboards flowing throughout while the OPEN PLAN LIVING SPACE is positioned at the rear of the property enjoying double doors giving access to the private garden. The living room measures an impressive 21'3 x 12'5 and is open to the kitchen which features newly installed, traditional style units housing integrated appliances and there is a central island/breakfast bar creating a sociable setting. There are TWO DOUBLE BEDROOMS together with a STYLISH SHOWER ROOM featuring luxury fittings. The principal bedroom relishes a bay