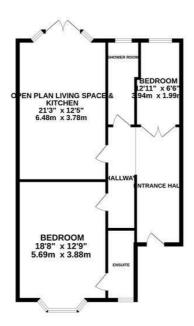

GROUND FLOOR 1034 sq.ft. (96.0 sq.m.) approx.

TOTAL FLOOR AREA: 1034 sq.ft. (96.0 sq.m.) approx. it every attempt has been made to ensure the accuracy of the floorpian contained here, measurements ors, windows, rooms and any other items are approximate and no respectability is taken for any error, which is taken to any error, scheduler and palaness shown have not been tested and no guarantee as to their operability or efficiency can be given. Made with Metropic x003.