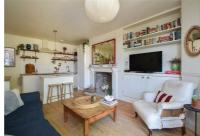

## London Road, St. Leonards-On-Sea TN37 6AU Offers in excess of £340,000

2

1

2

An exquisite TWO BEDROOM GARDEN APARTMENT spanning the lower floor of this attractive period residence. Located in a central St. Leonards setting, ADJACENT TO GENSING GARDENS and just moments from local shops and eateries in both Kings Road and Norman Road it's perfectly placed for life at the coast. It's also within immediate walking distance of the beach and the mainline railway station which offers connections to London. The accommodation here is accessed via a PRIVATE ENTRANCE leading through to a welcoming hallway with fitted storage units, exposed brickwork walls and Victorian pine floorboards flowing throughout while the OPEN PLAN LIVING SPACE is positioned at the rear of the property enjoying double doors giving access to the private garden. The living room measures an impressive 21'3 x 12'5 and is open to the kitchen which features newly installed, traditional style units housing integrated appliances and there is a central island/breakfast bar creating a sociable setting. There are TWO DOUBLE BEDROOMS together with a STYLISH SHOWER ROOM featuring luxury fittings. The principal bedroom relishes a bay