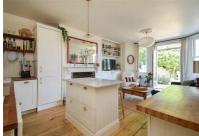

## London Road, St. Leonards-On-Sea TN37 6AU Offers in excess of £340,000

2

1

2

An exquisite TWO BEDROOM GARDEN APARTMENT spanning the lower floor of this attractive period residence. Located in a central St. Leonards setting, ADJACENT TO GENSING GARDENS and just moments from local shops and eateries in both Kings Road and Norman Road it's perfectly placed for life at the coast. It's also within immediate walking distance of the beach and the mainline railway station which offers connections to London. The accommodation here is accessed via a PRIVATE ENTRANCE leading through to a welcoming hallway with fitted storage units, exposed brickwork walls and Victorian pine floorboards flowing throughout while the OPEN PLAN LIVING SPACE is positioned at the rear of the property enjoying double doors giving access to the private garden. The living room measures an impressive 21'3 x 12'5 and is open to the kitchen which features newly installed, traditional style units housing integrated appliances and there is a central island/breakfast bar creating a sociable setting. There are TWO DOUBLE BEDROOMS together with a STYLISH SHOWER ROOM featuring luxury fittings. The principal bedroom relishes a bay