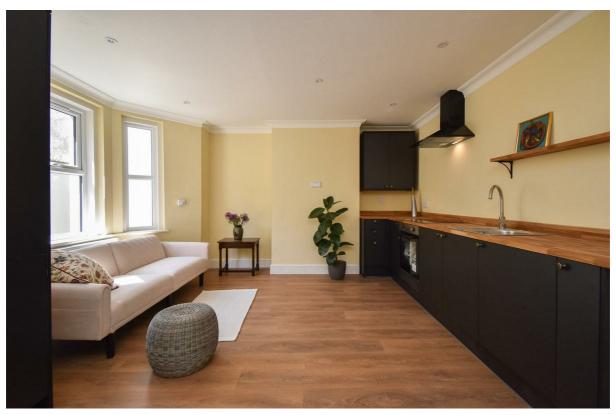

## Southwater Road, St. Leonards-On-Sea TN37 6JR Offers in excess of £200,000

1

1

1

A beautifully presented ONE BEDROOM APARTMENT spanning the LOWER GROUND FLOOR of this NEWLY REFURBISHED PERIOD BUILDING in the heart of St Leonards On Sea. It's within walking distance to the seafront, independent shops and restaurants on Kings Road and Norman Road and St. Leonards mainline railway station which benefits from connections to London stations. Accessed via a PRIVATE ENTRANCE, the accommodation here is arranged as a BAY FRONTED LIVING SPACE which is open to the STYLISH FITTED KITCHEN housing ample storage and integrated appliances including a fridge/freezer, oven and hob. The double bedroom is positioned at the rear of the property benefitting from double doors leading to the COURTYARD GARDEN where there is plenty of room for a bistro table and chairs. There is also a MODERN SHOWER ROOM along with handy BUILT-IN STORAGE and a utility space. Being sold with NO ONWARD CHAIN and a SHARE OF FREEHOLD this fantastic property would make the PERFECT FIRST TIME HOME or seaside retreat and is not to be missed.