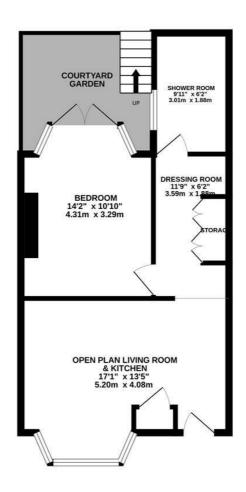

TOTAL FLOOR AREA: 473 sq.ft. (43.9 sq.m.) approx. 
rept has been made to ensure the accuracy of the floorpian contained here, measurements, 
rept has been made to ensure the accuracy of the floorpian contained here, measurements, 
rept has been made to ensure the accuracy of the floorpian contained here, measurements, 
rept has been made by the floorpian set applications about the services, some have not been tested and no guarantee 
as to their operability or efficiency can be given. 
Add with Meteoropic (2025)