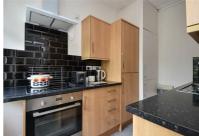

## Maze Hill Terrace, St. Leonards-On-Sea TN38 0HJ Offers in excess of £190,000

1

1

1

A beautifully presented ONE BEDROOM APARTMENT set in an IDYLLIC LOCATION in CENTRAL ST. LEONARDS. It's just a short stroll from St. Leonards gardens, the beach and local stores, galleries and eateries along with a mainline railway station offering connections to London. The accommodation here spans the FIRST FLOOR of this period residence and is arranged as a BRIGHT LIVING SPACE with two large windows framing an outlook across the lawn leading through to the separate FITTED KITCHEN which provides ample storage and worktop space. The GENEROUS DOUBLE BEDROOM is positioned at the rear of the property enjoying a bay window and SEA VIEWS together with a SHOWER ROOM. Being sold with NO ONWARD CHAIN and in a SOUGHT AFTER LOCATION, this fantastic property would make the PERFECT FIRST HOME or seaside retreat and is not to be missed.