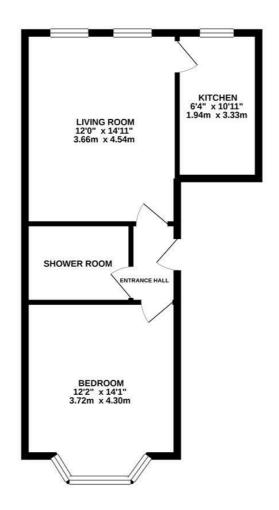

## FIRST FLOOR 483 sq.ft. (44.9 sq.m.) approx.

TOTAL FLOOR AREA: 483 sq.ft. (44.9 sq.m.) approx.

ny satengt has been made to ensure the accuracy of the floograin contained here, measurements indictions, croms and any other items are approximate and no esponsibility to taken for any enror, or the services, systems and againness abone have not been tested and no guarantee e purchaser. The services, systems and againness abone have not been tested and no guarantee and the services are the services. Adapt with thereps, 60021