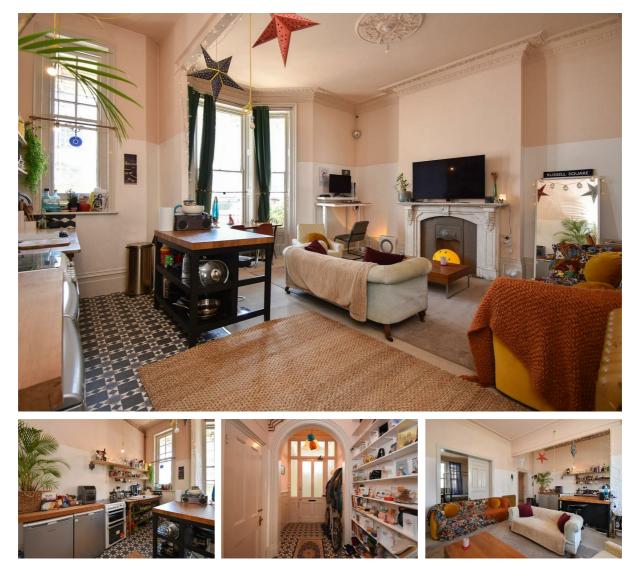

## Church Road, St Leonards-On-Sea TN37 6EE Offers in excess of £300,000

A well presented TWO BEDROOM APARTMENT set on the GROUND FLOOR of this attractive, period property in a sought after St. Leonards setting. It's enviably placed just a short stroll from the hub of St. Leonards On Sea, the seafront and mainline railway station at Warrior Square which offers connections to London. Enjoying a wealth of character features and generous proportions, the accommodation here is arranged as a bright, OPEN PLAN LIVING ROOM AND KITCHEN which measures an impressive 20'11 x 19'3 providing plenty of room for a full dining table to create the ideal sociable setting. There are TWO DOUBLE BEDROOMS both positioned at the rear of the property together with a STYLISH SHOWER ROOM. There is also a handy utility cupboard accessed from the entrance hall. Being sold with NO ONWARD CHAIN, this fantastic property would make the perfect SEASIDE RETREAT and is not to be missed.

GROUND FLOOR