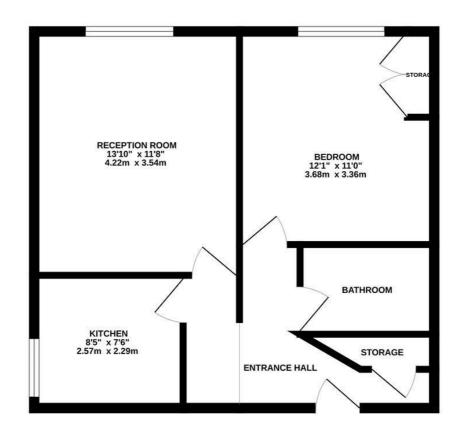

## TOP FLOOR 484 sq.ft. (45.0 sq.m.) approx.

TOTAL FLOOR AREA: 484 sq.ft. (45.0 sq.m.) approx, mpt has been made to ensure the accuracy of the floorpian contained here, measurements recommended by other terms are approximate and no responsibility is taken for any error, sater. The services, systems and appliances shown have not been tested and no guarantee as to their operability of efficiency can be given. And with Methods, 62025