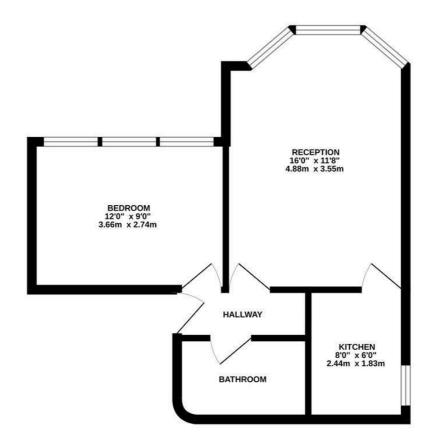

## FIRST FLOOR 384 sq.ft. (35.7 sq.m.) approx.

TOTAL FLOOR AREA: 384 sq.ft. (35.7 sq.m.) approx.

rept has been made to ensure the accuracy of the floorplan contained here, measurements,

rept has been made to ensure the accuracy of the floorplan contained here, measurements,