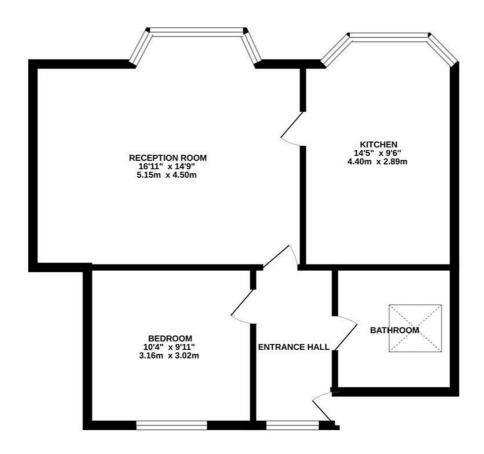

## SECOND FLOOR 573 sq.ft. (53.3 sq.m.) approx.

TOTAL FLOOR AREA: 573 sq.ft. (53.3 sq.m.) approx. op hab been made to reture the accuracy of the thoughan contained there, measurements, for the property of the second of the secon