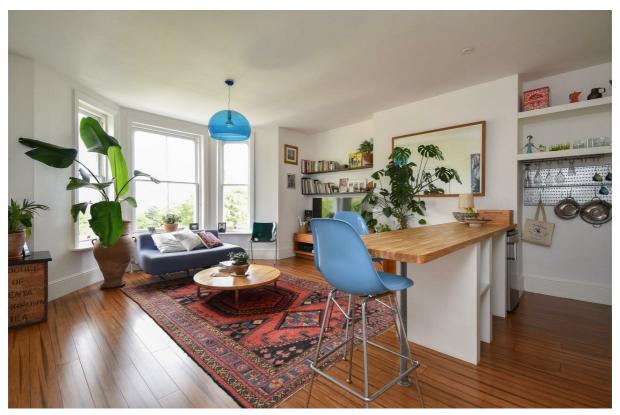

## Charles Road, St. Leonards-On-Sea TN38 0QA Offers in excess of £325,000

2

1

1

A beautifully renovated TWO BEDROOM APARTMENT with a PRIVATE BALCONY situated in a sought after pocket of St. Leonards On Sea. It's enviably positioned ADJACENT TO GENSING GARDENS and a short stroll from the hub of St. Leonards with its eateries and shops, the seafront and mainline railway station which offers connections to London stations. Spanning the SECOND FLOOR of this period residence, the accommodation here offers GENEROUS PROPORTIONS and is arranged as an OPEN PLAN LIVING ROOM AND KITCHEN with a bay window framing SEA VIEWS over Gensing Gardens. The kitchen is FITTED WITH CONTEMPORARY UNITS housing INTEGRATED APPLIANCES and with a stylish BREAKFAST BAR to create the ideal sociable space. There are two bedrooms with the principle bedroom enjoying a rear aspect together with a family bathroom where there is a bath with shower and screen over. Being sold with NO ONWARD CHAIN, this fantastic property would make the perfect seaside retreat and is not to be missed.