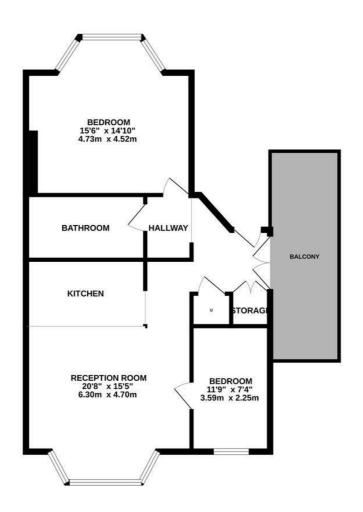

## SECOND FLOOR 759 sq.ft. (70.5 sq.m.) approx.

TOTAL FLOOR AREA: 759 sq.ft. (70.5 sq.m.) approx. ript has been made to ensure the accuracy of the floorplan contained here, measurements, r, commiss and any floor feters are approximate and no responsibility is balen for any error, aster. The services, systems and applications shown have not been tested and no guarantee as to their operations; or services are to the contraction of the