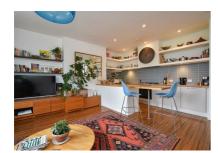

## Charles Road, St. Leonards-On-Sea TN38 0QA Offers in excess of £325,000

2

1

1

A beautifully renovated TWO BEDROOM APARTMENT with a PRIVATE BALCONY situated in a sought after pocket of St. Leonards On Sea. It's enviably positioned ADJACENT TO GENSING GARDENS and a short stroll from the hub of St. Leonards with its eateries and shops, the seafront and mainline railway station which offers connections to London stations. Spanning the SECOND FLOOR of this period residence, the accommodation here offers GENEROUS PROPORTIONS and is arranged as an OPEN PLAN LIVING ROOM AND KITCHEN with a bay window framing SEA VIEWS over Gensing Gardens. The kitchen is FITTED WITH CONTEMPORARY UNITS housing INTEGRATED APPLIANCES and with a stylish BREAKFAST BAR to create the ideal sociable space. There are two bedrooms with the principle bedroom enjoying a rear aspect together with a family bathroom where there is a bath with shower and screen over. Being sold with NO ONWARD CHAIN, this fantastic property would make the perfect seaside retreat and is not to be missed.