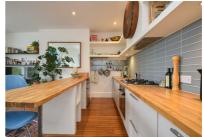

## Charles Road, St. Leonards-On-Sea TN38 0QA Offers in excess of £325,000

2

1

1

A beautifully renovated TWO BEDROOM APARTMENT with a PRIVATE BALCONY situated in a sought after pocket of St. Leonards On Sea. It's enviably positioned ADJACENT TO GENSING GARDENS and a short stroll from the hub of St. Leonards with its eateries and shops, the seafront and mainline railway station which offers connections to London stations. Spanning the SECOND FLOOR of this period residence, the accommodation here offers GENEROUS PROPORTIONS and is arranged as an OPEN PLAN LIVING ROOM AND KITCHEN with a bay window framing SEA VIEWS over Gensing Gardens. The kitchen is FITTED WITH CONTEMPORARY UNITS housing INTEGRATED APPLIANCES and with a stylish BREAKFAST BAR to create the ideal sociable space. There are two bedrooms with the principle bedroom enjoying a rear aspect together with a family bathroom where there is a bath with shower and screen over. Being sold with NO ONWARD CHAIN, this fantastic property would make the perfect seaside retreat and is not to be missed.