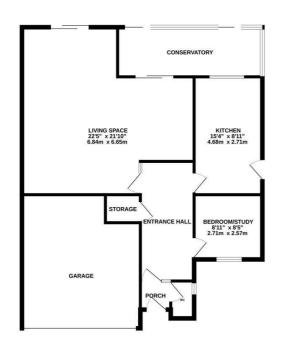

e first floor houses four WELL PROPORTIONED BEDROOMS together with a family bathroom where there is a bath with shower and screen over. The principle bedroom also benefits from an ENSUITE SHOWER ROOM and built-in wardrobes. The ESTABLISHED REAR GARDEN is a particular feature here, it offers an area of patio off of the living space making this the perfect spot to dine al-fresco followed by a generous expanse of lawn bordered by matured shrubs and trees. To the front of the property there is a DRIVEWAY providing off road parking for multiple vehicles leading to the double garage. Being sold with NO ONWARD CHAIN, this fantastic property would make the perfect family home and is not to be missed.

## GROUND FLOOR 1136 sq.ft. (105.5 sq.m.) approx.

## 1ST FLOOR 742 sq.ft. (68.9 sq.m.) approx.