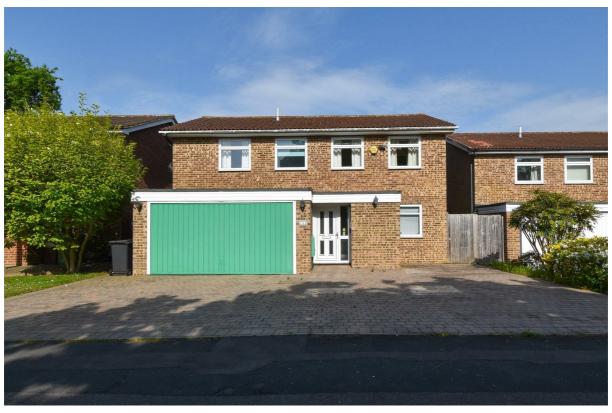

## Wishing Tree Road, St. Leonards-On-Sea TN38 9LA Offers in excess of £450,000

4

2

An impressive four/five bedroom DETACHED FAMILY HOME with a GARAGE and off road parking situated close by to local shops and superstores, Primary and Secondary schools and good transport links. The accommodation here is arranged as a BRIGHT OPEN PLAN LIVING SPACE which is positioned at the rear measuring an impressive 22'5 x 21'10 providing plenty of room for a full dining table and enjoying SLIDING DOORS giving access to the rear garden and CONSERVATORY. The FITTED KITCHEN is separate offering ample storage space, there is also a DOWNSTAIRS CLOAKROOM and a study which could be used as the fifth bedroom. The first floor houses four WELL PROPORTIONED BEDROOMS together with a family bathroom where there is a bath with shower and screen over. The principle bedroom also benefits from an ENSUITE SHOWER ROOM and built-in wardrobes. The ESTABLISHED REAR GARDEN is a particular feature here, it offers an area of patio off of the living space making this the perfect spot to dine al-fresco followed by a generous expanse of lawn bordered by matured shrubs and trees. To the front of the property there is a DRIVEWAY providing off road parking for multiple vehicles leading to the double garage. Being sold with NO ONWARD CHAIN, this fantastic property would make the perfect family home and is not to be missed.