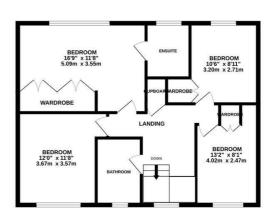

first floor houses four WELL PROPORTIONED BEDROOMS together with a family bathroom where there is a bath with shower and screen over. The principle bedroom also benefits from an ENSUITE SHOWER ROOM and built-in wardrobes. The ESTABLISHED REAR GARDEN is a particular feature here, it offers an area of patio off of the living space making this the perfect spot to dine al-fresco followed by a generous expanse of lawn bordered by matured shrubs and trees. To the front of the property there is a DRIVEWAY providing off road parking for multiple vehicles leading to the double garage. Being sold with NO ONWARD CHAIN, this fantastic property would make the perfect family home and is not to be missed.

## GROUND FLOOR 1136 sq.ft. (105.5 sq.m.) approx.

## 1ST FLOOR 742 sq.ft. (68.9 sq.m.) approx.