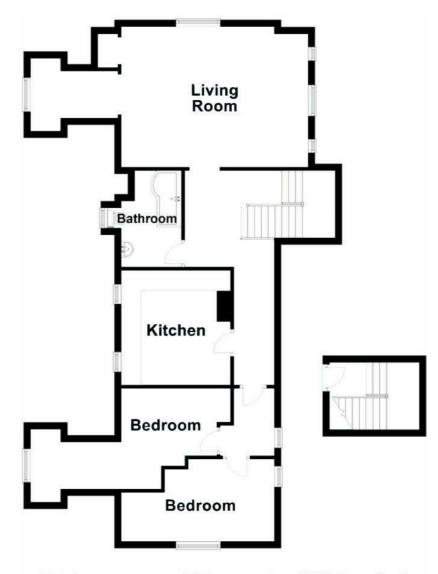

## Tollgates, Battle TN33 0JA Offers in excess of £250,000

2

1

A well presented TWO BEDROOM APARTMENT situated in a sought after location just a short walk from Battle High Street where there is a range of local shops, eateries and a mainline railway station along with good Primary and Secondary schools. Set on the TOP FLOOR of this period residence, the accommodation here is arranged as a TRIPLE ASPECT LIVING ROOM which enjoys far reaching views and measures an impressive 14'11 x 13'7 with a FEATURE FIREPLACE while the MODERN FITTED KITCHEN is separate offering ample storage and worktop space along with plenty of room for a dining table to create the ideal sociable setting. There are two bedrooms together with a STYLISH FAMILY BATHROOM where there is a bath with shower and screen over. Externally there are COMMUNAL GARDENS which comprise of a large, level expanse of lawn bordered by mature shrubs and trees. Set in a SOUGHT AFTER LOCATION, this fantastic property would make the perfect FIRST TIME OR FAMILY HOME and is not to be missed.

Total area: approx. 91.3 sq. metres (983.1 sq. feet) For illustration purposes only - not to scale