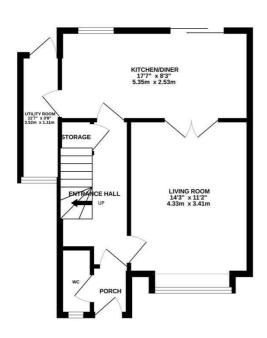

## The Meadows, St. Leonards-On-Sea TN37 7SN Offers in excess of £340,000

3

1 (

A bright three bedroom DETACHED HOUSE with GARAGE and off road parking situated in a sought after LITTLE RIDGE LOCATION. It's enviably positioned in a QUIET CUL-DE-SAC and within easy reach of local schools, transport links and the Conquest hospital making this the perfect family home. The accommodation here is arranged as a spacious living room enjoying a front aspect with double doors leading through to the KITCHEN/DINER which spans the rear of the property benefitting from access out to the garden. The kitchen is fitted to provide ample storage and there is plenty of room for a full dining table making this the perfect sociable setting. There is also a downstairs cloakroom and a handy UTILITY ROOM with additional storage space on this floor. The first floor houses three bedrooms, two of which are generous double rooms together with a family bathroom where there is a bath with shower and screen over. The rear garden is a particular feature here, it offers a large area of patio off of the dining room leading to a raised EXPANSE OF LAWN bordered by mature shrubs to create the ideal secluded space while at the front of the property there is a DRIVEWAY with an EV charging point leading to the garage.

GROUND FLOOR 473 sq.ft. (43.9 sq.m.) approx.

1ST FLOOR 405 sq.ft. (37.6 sq.m.) approx.

TOTAL FLOOR AREA: 878 sq.ft. (81.5 sq.m.) approx.

Whilst every attempt has been made to ensure the accuracy of the floorpilar contained here, measurements of doors, vendoors, comes and any expendible is taken for any error, omission or mis-statement. This plan is for illustrative purposes only and should be used as such by any prospective purchaser. The services, systems and applicances shown have not been tested and no guarantee as to their operability or efficiency can be given.