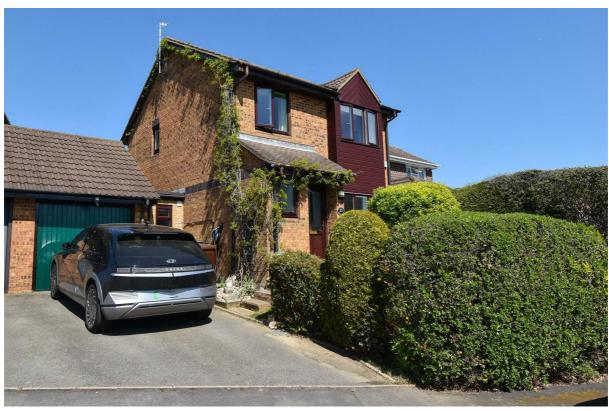

## The Meadows, St. Leonards-On-Sea TN37 7SN Offers in excess of £340,000

3

1 (

A bright three bedroom DETACHED HOUSE with GARAGE and off road parking situated in a sought after LITTLE RIDGE LOCATION. It's enviably positioned in a QUIET CUL-DE-SAC and within easy reach of local schools, transport links and the Conquest hospital making this the perfect family home. The accommodation here is arranged as a spacious living room enjoying a front aspect with double doors leading through to the KITCHEN/DINER which spans the rear of the property benefitting from access out to the garden. The kitchen is fitted to provide ample storage and there is plenty of room for a full dining table making this the perfect sociable setting. There is also a downstairs cloakroom and a handy UTILITY ROOM with additional storage space on this floor. The first floor houses three bedrooms, two of which are generous double rooms together with a family bathroom where there is a bath with shower and screen over. The rear garden is a particular feature here, it offers a large area of patio off of the dining room leading to a raised EXPANSE OF LAWN bordered by mature shrubs to create the ideal secluded space while at the front of the property there is a DRIVEWAY with an EV charging point leading to the garage.