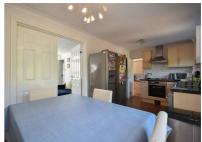

## The Meadows, St. Leonards-On-Sea TN37 7SN Offers in excess of £340,000

3

1 (

A bright three bedroom DETACHED HOUSE with GARAGE and off road parking situated in a sought after LITTLE RIDGE LOCATION. It's enviably positioned in a QUIET CUL-DE-SAC and within easy reach of local schools, transport links and the Conquest hospital making this the perfect family home. The accommodation here is arranged as a spacious living room enjoying a front aspect with double doors leading through to the KITCHEN/DINER which spans the rear of the property benefitting from access out to the garden. The kitchen is fitted to provide ample storage and there is plenty of room for a full dining table making this the perfect sociable setting. There is also a downstairs cloakroom and a handy UTILITY ROOM with additional storage space on this floor. The first floor houses three bedrooms, two of which are generous double rooms together with a family bathroom where there is a bath with shower and screen over. The rear garden is a particular feature here, it offers a large area of patio off of the dining room leading to a raised EXPANSE OF LAWN bordered by mature shrubs to create the ideal secluded space while at the front of the property there is a DRIVEWAY with an EV charging point leading to the garage.