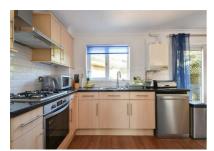

## The Meadows, St. Leonards-On-Sea TN37 7SN Offers in excess of £340,000

3

1 (

A bright three bedroom DETACHED HOUSE with GARAGE and off road parking situated in a sought after LITTLE RIDGE LOCATION. It's enviably positioned in a QUIET CUL-DE-SAC and within easy reach of local schools, transport links and the Conquest hospital making this the perfect family home. The accommodation here is arranged as a spacious living room enjoying a front aspect with double doors leading through to the KITCHEN/DINER which spans the rear of the property benefitting from access out to the garden. The kitchen is fitted to provide ample storage and there is plenty of room for a full dining table making this the perfect sociable setting. There is also a downstairs cloakroom and a handy UTILITY ROOM with additional storage space on this floor. The first floor houses three bedrooms, two of which are generous double rooms together with a family bathroom where there is a bath with shower and screen over. The rear garden is a particular feature here, it offers a large area of patio off of the dining room leading to a raised EXPANSE OF LAWN bordered by mature shrubs to create the ideal secluded space while at the front of the property there is a DRIVEWAY with an EV charging point leading to the garage.