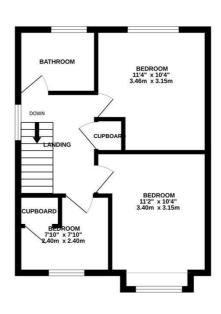

## The Meadows, St. Leonards-On-Sea TN37 7SN Offers in excess of £340,000

3

1 (

A bright three bedroom DETACHED HOUSE with GARAGE and off road parking situated in a sought after LITTLE RIDGE LOCATION. It's enviably positioned in a QUIET CUL-DE-SAC and within easy reach of local schools, transport links and the Conquest hospital making this the perfect family home. The accommodation here is arranged as a spacious living room enjoying a front aspect with double doors leading through to the KITCHEN/DINER which spans the rear of the property benefitting from access out to the garden. The kitchen is fitted to provide ample storage and there is plenty of room for a full dining table making this the perfect sociable setting. There is also a downstairs cloakroom and a handy UTILITY ROOM with additional storage space on this floor. The first floor houses three bedrooms, two of which are generous double rooms together with a family bathroom where there is a bath with shower and screen over. The rear garden is a particular feature here, it offers a large area of patio off of the dining room leading to a raised EXPANSE OF LAWN bordered by mature shrubs to create the ideal secluded space while at the front of the property there is a DRIVEWAY with an EV charging point leading to the garage.

GROUND FLOOR 473 sq.ft. (43.9 sq.m.) approx.

1ST FLOOR 405 sq.ft. (37.6 sq.m.) approx.

TOTAL FLOOR AREA: 878 sq.ft. (81.5 sq.m.) approx.

Whilst every attempt has been made to ensure the accuracy of the floorpilar contained here, measurements of doors, vendoors, comes and any expendible is taken for any error, omission or mis-statement. This plan is for illustrative purposes only and should be used as such by any prospective purchaser. The services, systems and applicances shown have not been tested and no guarantee as to their operability or efficiency can be given.