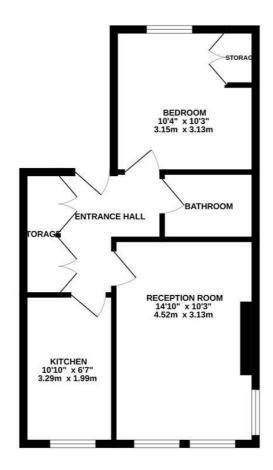

## TOP FLOOR 433 sq.ft. (40.2 sq.m.) approx.

TOTAL FLOOR AREA: 433 sq.ft. (40.2 sq.m.) approx.

Whilst every attempt has been made to ensure the accuracy of the floorplan contained here, measurements of doors, windows, rooms and any other items are agrountine and no responsibility is taken for any error, prospective purchaser. The services, systems and applicance shown here not been tested and no guarantee as to their operability or efficiency can be given.