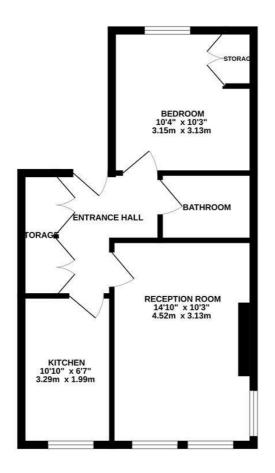

TOTAL FLOOR AREA: 433 sq.ft. (40.2 sq.m.) approx. Whits every attempt has been made to ensure the accuracy of the borptan contained here, measurements of doors, webdow, comes and any other terms are approximate and no responsibility is taken to any error, prospective purchaser. The services, system and applicates shown have not been tested and no guarantee as to their operahility or efficiency can be given. Made with Mercipic CodDs

TOP FLOOR 433 sq.ft. (40.2 sq.m.) approx.