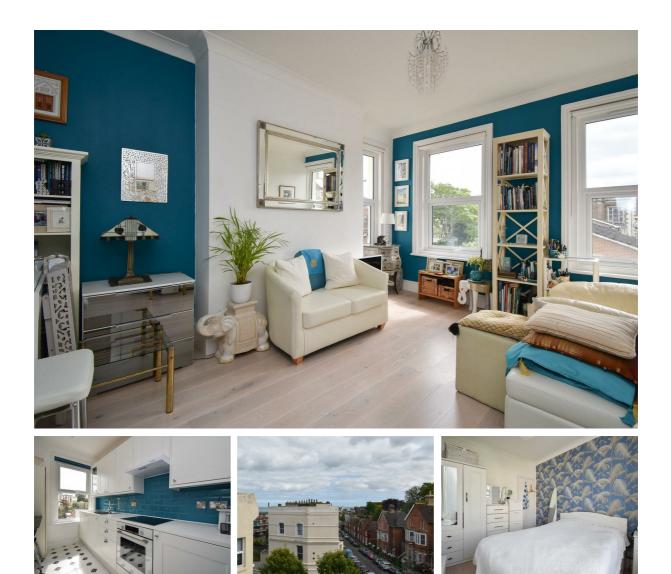

## Kenilworth Road, St. Leonards-On-Sea TN38 0JH Offers in excess of £160,000

A well presented ONE BEDROOM APARTMENT spanning the top floor of this attractive residence in an IDYLLIC LOCATION, just metres from the vibrant hub of St. Leonards On Sea. The beach, local eateries, antique stores and the mainline railway station are only a short stroll away making this perfectly placed for life by the sea. The accommodation here is arranged as a bright, DUAL ASPECT LIVING SPACE which is positioned at the front of the property and enjoys sea views while the MODERN FITTED KITCHEN is separate providing ample storage and worktop space. The DOUBLE BEDROOM sits at the rear and benefits from BUILT-IN WARDROBES together with a family bathroom where there is a bath with shower and screen over. There is also ADDITIONAL STORAGE in the entrance hall. Being sold with NO ONWARD CHAIN, this fantastic property would make the PERFECT FIRST TIME HOME or seaside retreat and is not to be missed.