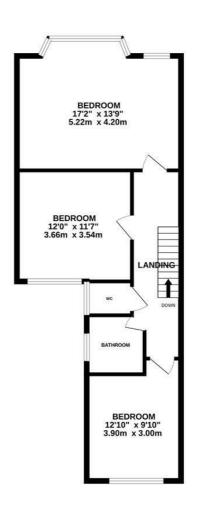

## 1ST FLOOR 624 sq.ft. (58.0 sq.m.) approx.

TOTAL FLOOR AREA: 1263 sq.ft. (117.3 sq.m.) approx. tempt has been made to ensure the accuracy of the flooplan contained here, measurements way, cross and any either tems are approximate and no responsibility is taken for any error, chaiser. The services, systems and appliances shown have not been lessed and no guarantee and the services. Systems and appliances shown have not been lessed and no guarantee.