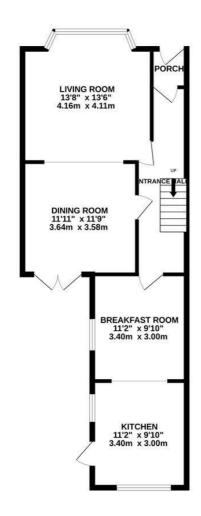

leading out to the rear garden. The FITTED KITCHEN is positioned at the rear of the property offering ample storage and worktop space, there is also an additional BREAKFAST ROOM which provides the perfect space for family life. The first floor houses THREE DOUBLE BEDROOMS with the principal bedroom measuring an impressive 17'2 x 13'9 enjoying VIEWS TOWARDS THE SEA, together with a family bathroom where there is a bath with shower and screen over. The rear garden provides an area of patio accessed via the dining room followed by a raised EXPANSE OF LAWN bordered by mature shrubs. Situated in a FAVOURED LOCATION this fantastic property would make the PERFECT FAMILY HOME and is not one to be missed.

GROUND FLOOR 639 sq.ft. (59.3 sq.m.) approx.

## 1ST FLOOR 624 sq.ft. (58.0 sq.m.) approx.





TOTAL FLOOR AREA: 1263 sq.ft. (117.3 sq.m.) approx. tempt has been made to ensure the accuracy of the flooplan contained here, measurements way, cross and any either tems are approximate and no responsibility is taken for any error, chaiser. The services, systems and appliances shown have not been lessed and no guarantee and the services. Systems and appliances shown have not been lessed and no guarantee.