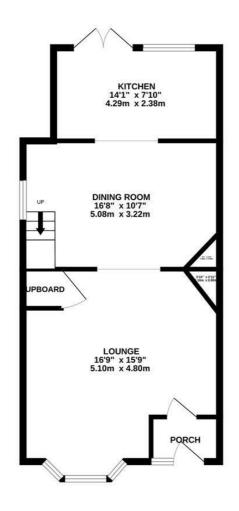

with high ceilings which leads through to the SECOND RECEPTION ROOM where there is plenty of room for a full dining table, creating the ideal sociable setting. The stylish EAT-IN KITCHEN offers access through double doors onto the rear garden. The first floor houses three bedrooms, two of which are double rooms, together with a CHARACTERFUL FAMILY BATHROOM where there is a bath with shower over. The SOUTH-FACING rear garden is a particular feature here, with a large patio area for al fresco dining and rear access where you can walk to the beach and coastal path in under 2 minutes. Situated in a CONVENIENT POSITION this fantastic property would make the perfect SEASIDE HOME and is not to be missed.

GROUND FLOOR 560 sq.ft. (52.0 sq.m.) approx.

## 1ST FLOOR 420 sq.ft. (39.0 sq.m.) approx.





TOTAL FLOOR AREA: 980 sq.ft. (91.0 sq.m.) approx. In this been made to ensure the accuracy of the floorplan contained here, measurements is, sooms and any other items are approximate and no responsibility is taken for any error, soler. The services, systems and applications shown have not been tested and no guarantee as to their operability or efficiency can be given. And with Metropic 2004.