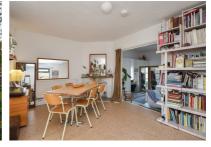

## Bexhill Road, St. Leonards-On-Sea TN38 8AR Offers in excess of £335,000

3

2

1

A beautifully presented three bedroom, two reception room 1930'S SEMI-DETACHED HOUSE with OFF ROAD PARKING. It's enviably located just a SHORT WALK FROM THE BEACH which can be accessed from the rear, nearby shops and West St. Leonards mainline railway station where there are connections to London. The open plan accommodation here is arranged as a SPACIOUS LIVING ROOM with high ceilings which leads through to the SECOND RECEPTION ROOM where there is plenty of room for a full dining table, creating the ideal sociable setting. The stylish EAT-IN KITCHEN offers access through double doors onto the rear garden. The first floor houses three bedrooms, two of which are double rooms, together with a CHARACTERFUL FAMILY BATHROOM where there is a bath with shower over. The SOUTH-FACING rear garden is a particular feature here, with a large patio area for al fresco dining and rear access where you can walk to the beach and coastal path in under 2 minutes. Situated in a CONVENIENT POSITION this fantastic property would make the perfect SEASIDE HOME and is not to be missed.