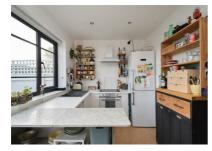

## Bexhill Road, St. Leonards-On-Sea TN38 8AR Offers in excess of £335,000

3

2

1

A beautifully presented three bedroom, two reception room 1930'S SEMI-DETACHED HOUSE with OFF ROAD PARKING. It's enviably located just a SHORT WALK FROM THE BEACH which can be accessed from the rear, nearby shops and West St. Leonards mainline railway station where there are connections to London. The open plan accommodation here is arranged as a SPACIOUS LIVING ROOM with high ceilings which leads through to the SECOND RECEPTION ROOM where there is plenty of room for a full dining table, creating the ideal sociable setting. The stylish EAT-IN KITCHEN offers access through double doors onto the rear garden. The first floor houses three bedrooms, two of which are double rooms, together with a CHARACTERFUL FAMILY BATHROOM where there is a bath with shower over. The SOUTH-FACING rear garden is a particular feature here, with a large patio area for al fresco dining and rear access where you can walk to the beach and coastal path in under 2 minutes. Situated in a CONVENIENT POSITION this fantastic property would make the perfect SEASIDE HOME and is not to be missed.