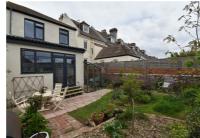

## Bexhill Road, St. Leonards-On-Sea TN38 8AR Offers in excess of £335,000

3

2

1

A beautifully presented three bedroom, two reception room 1930'S SEMI-DETACHED HOUSE with OFF ROAD PARKING. It's enviably located just a SHORT WALK FROM THE BEACH which can be accessed from the rear, nearby shops and West St. Leonards mainline railway station where there are connections to London. The open plan accommodation here is arranged as a SPACIOUS LIVING ROOM with high ceilings which leads through to the SECOND RECEPTION ROOM where there is plenty of room for a full dining table, creating the ideal sociable setting. The stylish EAT-IN KITCHEN offers access through double doors onto the rear garden. The first floor houses three bedrooms, two of which are double rooms, together with a CHARACTERFUL FAMILY BATHROOM where there is a bath with shower over. The SOUTH-FACING rear garden is a particular feature here, with a large patio area for al fresco dining and rear access where you can walk to the beach and coastal path in under 2 minutes. Situated in a CONVENIENT POSITION this fantastic property would make the perfect SEASIDE HOME and is not to be missed.