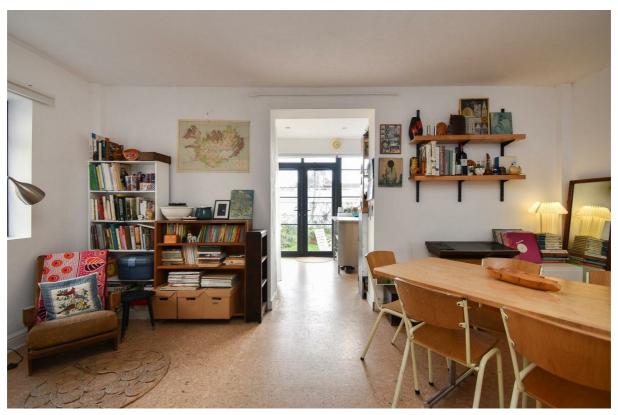

## Bexhill Road, St. Leonards-On-Sea TN38 8AR Offers in excess of £335,000

3

2

1

A beautifully presented three bedroom, two reception room 1930'S SEMI-DETACHED HOUSE with OFF ROAD PARKING. It's enviably located just a SHORT WALK FROM THE BEACH which can be accessed from the rear, nearby shops and West St. Leonards mainline railway station where there are connections to London. The open plan accommodation here is arranged as a SPACIOUS LIVING ROOM with high ceilings which leads through to the SECOND RECEPTION ROOM where there is plenty of room for a full dining table, creating the ideal sociable setting. The stylish EAT-IN KITCHEN offers access through double doors onto the rear garden. The first floor houses three bedrooms, two of which are double rooms, together with a CHARACTERFUL FAMILY BATHROOM where there is a bath with shower over. The SOUTH-FACING rear garden is a particular feature here, with a large patio area for al fresco dining and rear access where you can walk to the beach and coastal path in under 2 minutes. Situated in a CONVENIENT POSITION this fantastic property would make the perfect SEASIDE HOME and is not to be missed.