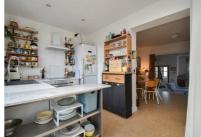

## Bexhill Road, St. Leonards-On-Sea TN38 8AR Offers in excess of £335,000

3

2

1

A beautifully presented three bedroom, two reception room 1930'S SEMI-DETACHED HOUSE with OFF ROAD PARKING. It's enviably located just a SHORT WALK FROM THE BEACH which can be accessed from the rear, nearby shops and West St. Leonards mainline railway station where there are connections to London. The open plan accommodation here is arranged as a SPACIOUS LIVING ROOM with high ceilings which leads through to the SECOND RECEPTION ROOM where there is plenty of room for a full dining table, creating the ideal sociable setting. The stylish EAT-IN KITCHEN offers access through double doors onto the rear garden. The first floor houses three bedrooms, two of which are double rooms, together with a CHARACTERFUL FAMILY BATHROOM where there is a bath with shower over. The SOUTH-FACING rear garden is a particular feature here, with a large patio area for al fresco dining and rear access where you can walk to the beach and coastal path in under 2 minutes. Situated in a CONVENIENT POSITION this fantastic property would make the perfect SEASIDE HOME and is not to be missed.