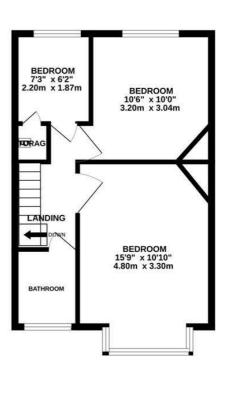

## 1ST FLOOR 420 sq.ft. (39.0 sq.m.) approx.

TOTAL FLOOR AREA: 980 sq.ft. (91.0 sq.m.) approx. In this been made to ensure the accuracy of the floorplan contained here, measurements is, sooms and any other items are approximate and no responsibility is taken for any error, soler. The services, systems and applications shown have not been tested and no guarantee as to their operability or efficiency can be given. And with Metropic 2004.