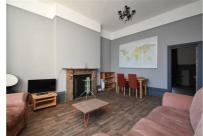

## Warrior Gardens, St. Leonards-On-Sea TN37 6EB Offers in excess of £160,000

1

1

A bright ONE BEDROOM APARTMENT spanning the GROUND FLOOR of this period residence situated in an idyllic position in Warrior Square. It's CONVENIENTLY LOCATED JUST METRES FROM THE BEACH and the hub of St. Leonards On Sea where there is a range of local shops, eateries and a mainline railway station with connections to London. The accommodation here is arranged as a bright, BAY FRONTED LIVING SPACE which measures an impressive 19'1 x 15'0 offering plenty of room for a full dining table to create the perfect sociable setting, while the kitchen is positioned at the rear of the property. There is one GENEROUS DOUBLE BEDROOM together with a shower room. Being sold with NO ONWARD CHAIN and offering SCOPE FOR POTENTIAL this fantastic property would make the PERFECT SEASIDE RETREAT and is not to be missed.