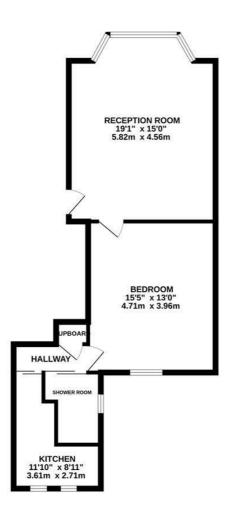

## Warrior Gardens, St. Leonards-On-Sea TN37 6EB Offers in excess of £160,000

1

1

A bright ONE BEDROOM APARTMENT spanning the GROUND FLOOR of this period residence situated in an idyllic position in Warrior Square. It's CONVENIENTLY LOCATED JUST METRES FROM THE BEACH and the hub of St. Leonards On Sea where there is a range of local shops, eateries and a mainline railway station with connections to London. The accommodation here is arranged as a bright, BAY FRONTED LIVING SPACE which measures an impressive 19'1 x 15'0 offering plenty of room for a full dining table to create the perfect sociable setting, while the kitchen is positioned at the rear of the property. There is one GENEROUS DOUBLE BEDROOM together with a shower room. Being sold with NO ONWARD CHAIN and offering SCOPE FOR POTENTIAL this fantastic property would make the PERFECT SEASIDE RETREAT and is not to be missed.

TOTAL FLOOR AREA: 605 sq.ft, (56.2 sq.m.) approx.

Whits towny attempt has been made to ensure the accuracy of the floorplan contained here, measurements of dones, including the contained here, measurements of dones, including the contained here in the presence of specific and should be used as such by any prospective purchaser. The services, systems and applicance shown have not been lested and no guarantee as to their operability or efficiency can be given.