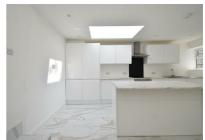

## St. James Road, Hastings TN34 3LH Offers in excess of £450,000

A newly refurbished THREE BEDROOM Victorian house situated in an enviable location, ALMOST ADJACENT TO ALEXANDRA PARK, within walking distance to the beach and Hastings Town centre which offers shopping and leisure facilities, restaurants and a mainline railway stations with connections to London. The EXTENDED accommodation here is arranged as a bright, BAY FRONTED LIVING ROOM on the ground floor while the OPEN PLAN KITCHEN AND DINING ROOM spans the rear of the property measuring an impressive 20'5 x 14'2 and enjoying double doors leading to the rear garden. The kitchen is fitted with HIGH GLOSS UNITS housing integrated property measuring an impressive 20 0 x 142 and enjoying double doors leading to the rear garden. The kitchen is fitted with HIGH GLOSS UNITS housing integrated appliances, including a fridge/freezer, dishwasher, hob, oven and washing machine. It also benefits from a CENTRAL ISLAND/BREAKFAST BAR with striking marble style flooring throughout. The third bedroom can also be found on this floor which could be used as an additional reception room. On the first floor there are TWO DOUBLE BEDROOMS together with a STYLISH FAMILY BATHROOM where there is a freestanding bath, featuring gold fixtures and fittings. There is also a BASEMENT LEVEL with a concrete floor which provides useful storage space. Being sold with NO ONWARD CHAIN, this fantastic property would make the PERFECT FAMILY HOME and is not to be missed. BASEMENT 161 sq.ft. (14.9 sq.m.) approx.