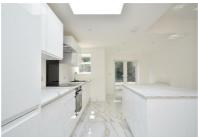

## St. James Road, Hastings TN34 3LH Offers in excess of £450,000

A newly refurbished THREE BEDROOM Victorian house situated in an enviable location, ALMOST ADJACENT TO ALEXANDRA PARK, within walking distance to the beach and Hastings Town centre which offers shopping and leisure facilities, restaurants and a mainline railway stations with connections to London. The EXTENDED accommodation here is arranged as a bright, BAY FRONTED LIVING ROOM on the ground floor while the OPEN PLAN KITCHEN AND DINING ROOM spans the rear of the property measuring an impressive 20'5 x 14'2 and enjoying double doors leading to the rear garden. The kitchen is fitted with HIGH GLOSS UNITS housing integrated property measuring an impressive 20 0 x 142 and enjoying double doors leading to the rear garden. The kitchen is fitted with HIGH GLOSS UNITS housing integrated appliances, including a fridge/freezer, dishwasher, hob, oven and washing machine. It also benefits from a CENTRAL ISLAND/BREAKFAST BAR with striking marble style flooring throughout. The third bedroom can also be found on this floor which could be used as an additional reception room. On the first floor there are TWO DOUBLE BEDROOMS together with a STYLISH FAMILY BATHROOM where there is a freestanding bath, featuring gold fixtures and fittings. There is also a BASEMENT LEVEL with a concrete floor which provides useful storage space. Being sold with NO ONWARD CHAIN, this fantastic property would make the PERFECT FAMILY HOME and is not to be missed. BASEMENT 161 sq.ft. (14.9 sq.m.) approx.