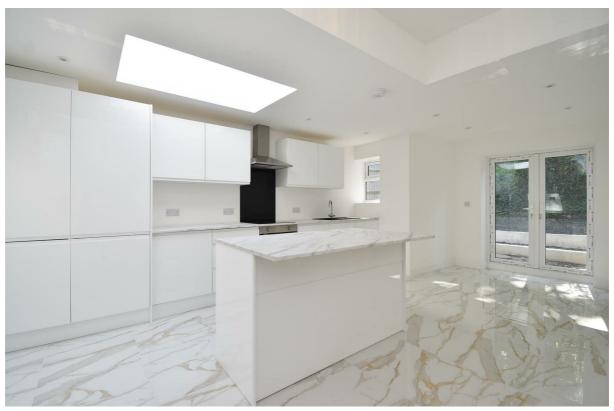

## St. James Road, Hastings TN34 3LH Offers in excess of £450,000

A newly refurbished THREE BEDROOM Victorian house situated in an enviable location, ALMOST ADJACENT TO ALEXANDRA PARK, within walking distance to the beach and Hastings Town centre which offers shopping and leisure facilities, restaurants and a mainline railway stations with connections to London. The EXTENDED accommodation here is arranged as a bright, BAY FRONTED LIVING ROOM on the ground floor while the OPEN PLAN KITCHEN AND DINING ROOM spans the rear of the property measuring an impressive 20'5 x 14'2 and enjoying double doors leading to the rear garden. The kitchen is fitted with HIGH GLOSS UNITS housing integrated property measuring an impressive 20 0 x 142 and enjoying double doors leading to the rear garden. The kitchen is fitted with HIGH GLOSS UNITS housing integrated appliances, including a fridge/freezer, dishwasher, hob, oven and washing machine. It also benefits from a CENTRAL ISLAND/BREAKFAST BAR with striking marble style flooring throughout. The third bedroom can also be found on this floor which could be used as an additional reception room. On the first floor there are TWO DOUBLE BEDROOMS together with a STYLISH FAMILY BATHROOM where there is a freestanding bath, featuring gold fixtures and fittings. There is also a BASEMENT LEVEL with a concrete floor which provides useful storage space. Being sold with NO ONWARD CHAIN, this fantastic property would make the PERFECT FAMILY HOME and is not to be missed. BASEMENT 161 sq.ft. (14.9 sq.m.) approx.