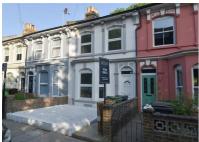

## St. James Road, Hastings TN34 3LH Offers in excess of £450,000

A newly refurbished THREE BEDROOM Victorian house situated in an enviable location, ALMOST ADJACENT TO ALEXANDRA PARK, within walking distance to the beach and Hastings Town centre which offers shopping and leisure facilities, restaurants and a mainline railway stations with connections to London. The EXTENDED accommodation here is arranged as a bright, BAY FRONTED LIVING ROOM on the ground floor while the OPEN PLAN KITCHEN AND DINING ROOM spans the rear of the property measuring an impressive 20'5 x 14'2 and enjoying double doors leading to the rear garden. The kitchen is fitted with HIGH GLOSS UNITS housing integrated property measuring an impressive 20 0 x 142 and enjoying double doors leading to the rear garden. The kitchen is fitted with HIGH GLOSS UNITS housing integrated appliances, including a fridge/freezer, dishwasher, hob, oven and washing machine. It also benefits from a CENTRAL ISLAND/BREAKFAST BAR with striking marble style flooring throughout. The third bedroom can also be found on this floor which could be used as an additional reception room. On the first floor there are TWO DOUBLE BEDROOMS together with a STYLISH FAMILY BATHROOM where there is a freestanding bath, featuring gold fixtures and fittings. There is also a BASEMENT LEVEL with a concrete floor which provides useful storage space. Being sold with NO ONWARD CHAIN, this fantastic property would make the PERFECT FAMILY HOME and is not to be missed. BASEMENT 161 sq.ft. (14.9 sq.m.) approx.