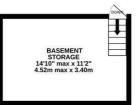

## St. James Road, Hastings TN34 3LH Offers in excess of £450,000

A newly refurbished THREE BEDROOM Victorian house situated in an enviable location, ALMOST ADJACENT TO ALEXANDRA PARK, within walking distance to the beach and Hastings Town centre which offers shopping and leisure facilities, restaurants and a mainline railway stations with connections to London. The EXTENDED accommodation here is arranged as a bright, BAY FRONTED LIVING ROOM on the ground floor while the OPEN PLAN KITCHEN AND DINING ROOM spans the rear of the property measuring an impressive 20'5 x 14'2 and enjoying double doors leading to the rear garden. The kitchen is fitted with HIGH GLOSS UNITS housing integrated property measuring an impressive 20 0 x 142 and enjoying double doors leading to the rear garden. The kitchen is fitted with HIGH GLOSS UNITS housing integrated appliances, including a fridge/freezer, dishwasher, hob, oven and washing machine. It also benefits from a CENTRAL ISLAND/BREAKFAST BAR with striking marble style flooring throughout. The third bedroom can also be found on this floor which could be used as an additional reception room. On the first floor there are TWO DOUBLE BEDROOMS together with a STYLISH FAMILY BATHROOM where there is a freestanding bath, featuring gold fixtures and fittings. There is also a BASEMENT LEVEL with a concrete floor which provides useful storage space. Being sold with NO ONWARD CHAIN, this fantastic property would make the PERFECT FAMILY HOME and is not to be missed. BASEMENT 161 sq.ft. (14.9 sq.m.) approx.

GROUND FLOOR 591 sq.ft. (54.9 sq.m.) approx.

1ST FLOOR 420 sq.ft. (39.0 sq.m.) approx.

## TOTAL FLOOR AREA: 1171 sq.ft. (108.8 sq.m.) approx.

What is very attempt has been made betraure the accuracy of the floorplan contained heart, necurrence of dozes undiscontained heart of the floorplan contained heart of the present of dozes undiscontained the present of the present