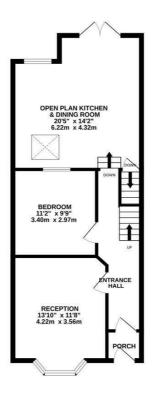

## St. James Road, Hastings TN34 3LH Offers in excess of £450,000

A newly refurbished THREE BEDROOM Victorian house situated in an enviable location, ALMOST ADJACENT TO ALEXANDRA PARK, within walking distance to the beach and Hastings Town centre which offers shopping and leisure facilities, restaurants and a mainline railway stations with connections to London. The EXTENDED accommodation here is arranged as a bright, BAY FRONTED LIVING ROOM on the ground floor while the OPEN PLAN KITCHEN AND DINING ROOM spans the rear of the property measuring an impressive 20'5 x 14'2 and enjoying double doors leading to the rear garden. The kitchen is fitted with HIGH GLOSS UNITS housing integrated property measuring an impressive 20 0 x 142 and enjoying double doors leading to the rear garden. The kitchen is fitted with HIGH GLOSS UNITS housing integrated appliances, including a fridge/freezer, dishwasher, hob, oven and washing machine. It also benefits from a CENTRAL ISLAND/BREAKFAST BAR with striking marble style flooring throughout. The third bedroom can also be found on this floor which could be used as an additional reception room. On the first floor there are TWO DOUBLE BEDROOMS together with a STYLISH FAMILY BATHROOM where there is a freestanding bath, featuring gold fixtures and fittings. There is also a BASEMENT LEVEL with a concrete floor which provides useful storage space. Being sold with NO ONWARD CHAIN, this fantastic property would make the PERFECT FAMILY HOME and is not to be missed. BASEMENT 161 sq.ft. (14.9 sq.m.) approx.

GROUND FLOOR 591 sq.ft. (54.9 sq.m.) approx.

1ST FLOOR 420 sq.ft. (39.0 sq.m.) approx.

## TOTAL FLOOR AREA: 1171 sq.ft. (108.8 sq.m.) approx.

What is very attempt has been made betraure the accuracy of the floorplan contained heart, necurrence of dozes undiscontained heart of the floorplan contained heart of the present of dozes undiscontained the present of the present