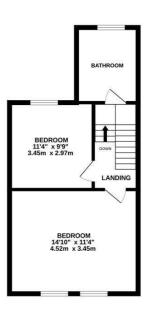

## St. James Road, Hastings TN34 3LH Offers in excess of £450,000

A newly refurbished THREE BEDROOM Victorian house situated in an enviable location, ALMOST ADJACENT TO ALEXANDRA PARK, within walking distance to the beach and Hastings Town centre which offers shopping and leisure facilities, restaurants and a mainline railway stations with connections to London. The EXTENDED accommodation here is arranged as a bright, BAY FRONTED LIVING ROOM on the ground floor while the OPEN PLAN KITCHEN AND DINING ROOM spans the rear of the property measuring an impressive 20'5 x 14'2 and enjoying double doors leading to the rear garden. The kitchen is fitted with HIGH GLOSS UNITS housing integrated property measuring an impressive 20 0 x 142 and enjoying double doors leading to the rear garden. The kitchen is fitted with HIGH GLOSS UNITS housing integrated appliances, including a fridge/freezer, dishwasher, hob, oven and washing machine. It also benefits from a CENTRAL ISLAND/BREAKFAST BAR with striking marble style flooring throughout. The third bedroom can also be found on this floor which could be used as an additional reception room. On the first floor there are TWO DOUBLE BEDROOMS together with a STYLISH FAMILY BATHROOM where there is a freestanding bath, featuring gold fixtures and fittings. There is also a BASEMENT LEVEL with a concrete floor which provides useful storage space. Being sold with NO ONWARD CHAIN, this fantastic property would make the PERFECT FAMILY HOME and is not to be missed. BASEMENT 161 sq.ft. (14.9 sq.m.) approx.

GROUND FLOOR 591 sq.ft. (54.9 sq.m.) approx.

1ST FLOOR 420 sq.ft. (39.0 sq.m.) approx.

## TOTAL FLOOR AREA: 1171 sq.ft. (108.8 sq.m.) approx.

What is very attempt has been made betraure the accuracy of the floorplan contained heart, necurrence of dozes undiscontained heart of the floorplan contained heart of the present of dozes undiscontained the present of the present