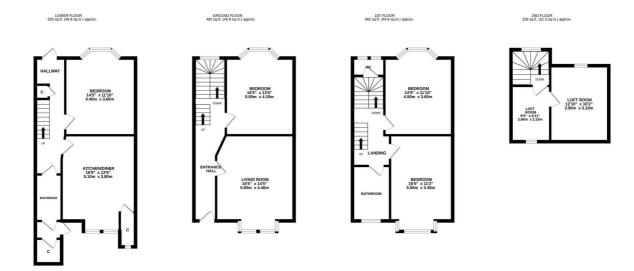

## Nelson Road, Hastings TN34 3RX Offers in excess of £475,000

4

1

An attractive four bedroom TERRACED VICTORIAN HOUSE enviably located in a central Hastings position. It's within walking distance of Alexandra Park, the beach, the West Hill and Hastings Town centre which enjoys good transport links including a mainline railway station. Spanning FOUR STOREYS the accommodation here relishes CHARACTER FEATURES THROUGHOUT including high ceilings, feature fireplaces and bay windows. You enter on the ground floor where there is a BAY FRONTED LIVING ROOM and a SECOND RECEPTION ROOM which could also be used as a fourth bedroom while the KITCHEN AND DINING ROOM is positioned on the lower floor offering ample storage space and plenty of room for a full dining table. There is also one double bedroom on this floor, a family bathroom and access to the rear garden. The further two bedrooms can be found on the second floor both enjoying bay windows together with a family bathroom where there is a bath with shower and screen over. This spacious property also benefits from two ADDITIONAL LOFT ROOMS which could be used as a working from home space or for storage. The rear garden offers an area of patio providing the ideal spot to DINE AL-FRESCO followed by a large flower bed. Occupying a CENTRAL LOCATION this fantastic property would make the perfect family home and is not to be missed.

TOTAL FLOOR AREA: 1719 sq.ft. (159.7 sq.m.) approx.

Whilst every attempt has been made to ensure the accuracy of the floorpian contained here, measurements of doors, verdoors, crosm and any other flems are approximate and no repostrability is taken to raw error, omission or mis-statement. This plan is for illustrative purposes only and should be used as such by any prospective purchaser. The services, systems and applicaces shown have not been tested and no guarantee as to their operability or efficiency can be given;