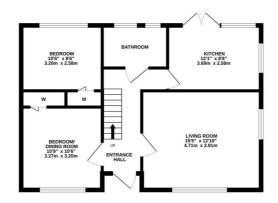

separate kitchen positioned at the rear of the property fitted with MODERN UNITS with integrated appliances and double patio doors opening out to the landscaped garden. There are two double bedrooms on the ground floor, one of which is currently used as a dining room, together with a STYLISH FAMILY BATHROOM and the upper floor houses two further double bedrooms with the principle bedroom benefitting from an ENSUITE SHOWER ROOM. There is also handy eaves storage. Externally the garden benefits from gated side access and provides a sunny decked area which is an idyllic spot to dine al-fresco with an expanse of lawn beyond. At the front of the house there is OFF ROAD PARKING FOR MULTIPLE VEHICLES.

## GROUND FLOOR 651 sq.ft. (60.4 sq.m.) approx.

## 1ST FLOOR 471 sq.ft. (43.8 sq.m.) approx.





TOTAL FLOOR AREA: 1122 sq.ft. (104.2 sq.m.) approx.

Whitst every attempt has been made to ensure the accuracy of the floorpian contained here, measurements of doors, wedows, comis and any other tiems are approximate and to responsibility is taken for any error, prospective purchaser. The services, systems and appliances shown have not been tested and no guarantee as to their operability or efficiency can be given.

as to their operability or efficiency can be given.