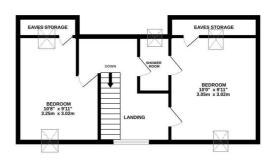

## 1ST FLOOR 471 sq.ft. (43.8 sq.m.) approx.

TOTAL FLOOR AREA: 1122 sq.ft. (104.2 sq.m.) approx.

Whitst every attempt has been made to ensure the accuracy of the floorpian contained here, measurements of doors, wedows, comis and any other tiems are approximate and to responsibility is taken for any error, prospective purchaser. The services, systems and appliances shown have not been tested and no guarantee as to their operability or efficiency can be given.