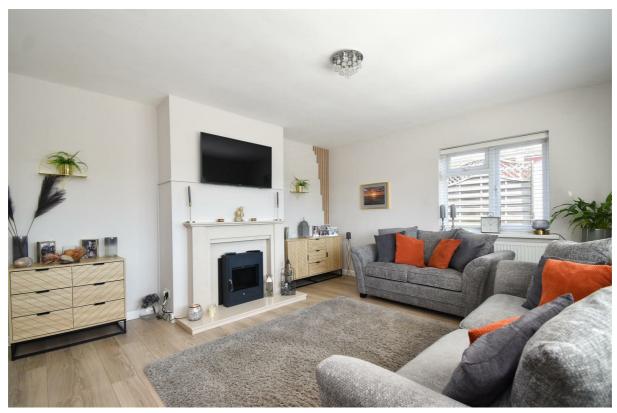

## Collinswood Drive, St. Leonards-On-Sea TN38 ONX Offers in excess of £450,000

4

An immaculately presented FOUR BEDROOM bungalow located in a sought after WEST ST. LEONARDS LOCATION within reach of West St. Leonards railway station, local schools and transport links. The accommodation here enjoys GENEROUS PROPORTIONS with a bright, dual aspect living space which measures 15'5 x 12'9 featuring an electric fireplace, a separate kitchen positioned at the rear of the property fitted with MODERN UNITS with integrated appliances and double patio doors opening out to the landscaped garden. There are two double bedrooms on the ground floor, one of which is currently used as a dining room, together with a STYLISH FAMILY BATHROOM and the upper floor houses two further double bedrooms with the principle bedroom benefitting from an ENSUITE SHOWER ROOM. There is also handy eaves storage. Externally the garden benefits from gated side access and provides a sunny decked area which is an idyllic spot to dine al-fresco with an expanse of lawn beyond. At the front of the house there is OFF ROAD PARKING FOR MULTIPLE VEHICLES.