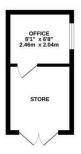

## GROUND FLOOR 663 sq.ft. (61.6 sq.m.) approx.

1ST FLOOR 503 sq.ft. (46.7 sq.m.) approx.

TOTAL FLOOR AREA: 1166 sq.ft. (108.3 sq.m.) approx. While very attempt ab been made to ensure the accuracy of the foogypan contained treer, measurements of dons, windows, crosm and any other times are approximate and on responsibility is taken for any error, omission or mis-statement. This plan is for illustrative purposes only and should be used as such by any prospective purchaser. The services, systems and applicance shown have no been itself and no guarantee as to their operating or efficiency can be given. Made with Metropic e2025