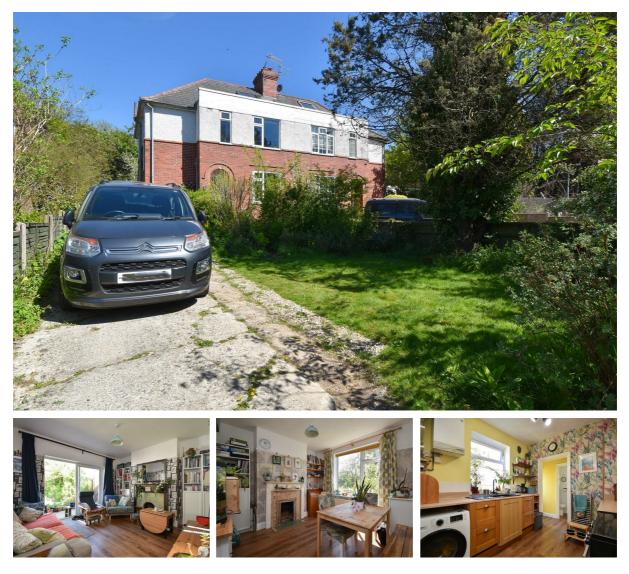

## Sedlescombe Road North, St. Leonards-On-Sea TN37 7PD Offers in excess of £330,000

A bright three bedroom SEMI-DETACHED HOUSE with garage and off road parking set on the Northern outskirts of St. Leonards. It's ideally located close by to popular Primary and Secondary Schools, within easy reach of good transport links, the Conquest Hospital and a range of shops including a superstore. Also nearby is the historic town of Battle where there is a high street of independent stores, eateries and a mainline railway station. The accommodation here is arranged as a family living room positioned to the rear enjoying SLIDING DOORS leading to the rear garden while the SECOND RECEPTION ROOM sits at the front of the property. The kitchen is separate and fitted to provide ample storage and worktop space, there is also a handy DOWNSTAIRS CLOAKROOM on this floor. The first floor houses the THREE WELL PROPORTIONED BEDROOMS together with a family bathroom and a separate W/C. The rear garden is a particular feature here, it offers a range of seating areas bordered by mature shrubs, trees and there is an area for raised beds while to the front of the property there is a DRIVEWAY providing off road parking for multiple vehicles. There is also a garage which has also been partly converted to offer a home office space. This property also benefits from SOLAR PANELS making this the ideal ENERGY EFFICIENT HOME and is not one to be missed.