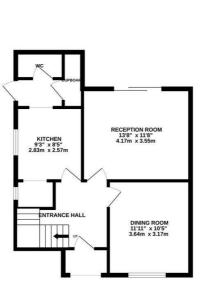

## GROUND FLOOR 663 sq.ft. (61.6 sq.m.) approx.

1ST FLOOR 503 sq.ft. (46.7 sq.m.) approx.

TOTAL FLOOR AREA: 1166 sq.ft. (108.3 sq.m.) approx. While very attempt ab been made to ensure the accuracy of the foogypan contained treer, measurements of dons, windows, crosm and any other times are approximate and on responsibility is taken for any error, omission or mis-statement. This plan is for illustrative purposes only and should be used as such by any prospective purchaser. The services, systems and applicance shown have no been itself and no guarantee as to their operating or efficiency can be given. Made with Metropic e2025