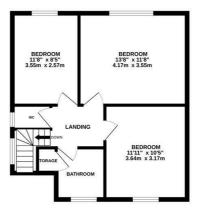

## GROUND FLOOR 663 sq.ft. (61.6 sq.m.) approx.

1ST FLOOR 503 sq.ft. (46.7 sq.m.) approx.

TOTAL FLOOR AREA: 1166 sq.ft. (108.3 sq.m.) approx. While very attempt ab been made to ensure the accuracy of the foogypan contained treer, measurements of dons, windows, crosm and any other times are approximate and on responsibility is taken for any error, omission or mis-statement. This plan is for illustrative purposes only and should be used as such by any prospective purchaser. The services, systems and applicance shown have no been itself and no guarantee as to their operating or efficiency can be given. Made with Metropic e2025