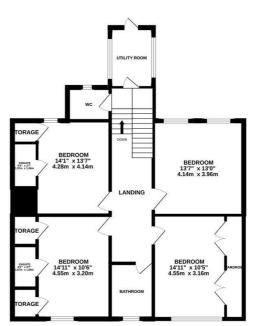

TOTAL FLOOR AREA: 2209 sq.ft. (205.2 sq.m.) approx. Whits every attempt has been made to ensure the accuracy of the flooplan contained here, measurements of doors, windows, oronos nad any order terms are approximate and no regionshilly is taken for any error, omission or mis-statement. This plan is for illustrative purposes only and should be used as such by any prospective purchaser. The services, systems and applances show have not been tested and no guarantee as to their openability or efficiency can be given.

GROUND FLOOR 1162 sq.ft. (107.9 sq.m.) approx.

1ST FLOOR 1047 sq.ft. (97.3 sq.m.) approx.