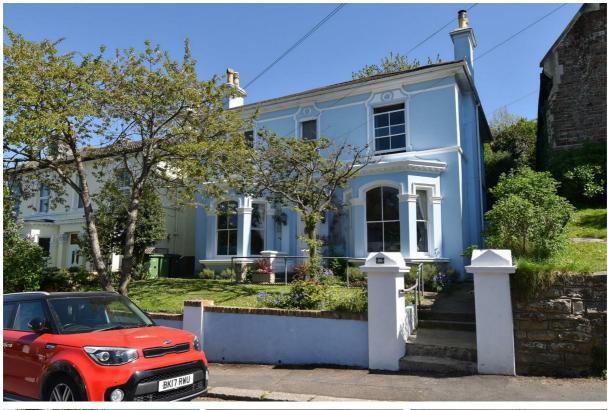

## St. Helens Park Road, Hastings TN34 2DP Offers in excess of £875,000

A beautifully presented four bedroom, two reception room DETACHED VILLA situated in a FAVOURED BLACKLANDS LOCATION within easy walking distance to Alexandra Park, St. Helens Woods, local schools and good bus routes. Hastings mainline railway station is also close by with its connections to London. This exceptional property enjoys a DOUBLE BAY FRONTED ASPECT with the ground floor arranged as a BRIGHT LIVING ROOM and a separate OPEN PLAN KITCHEN AND DINING ROOM which is fitted with CONTEMPORARY UNITS offering ample storage space along with a handy central island/breakfast bar to create the ideal sociable setting. There is also a SECOND RECEPTION ROOM which leads through to an additional store room along with a DOWNSTAIRS CLOAKROOM on this floor. The first floor houses FOUR DOUBLE BEDROOMS, two of which benefit from EN-SUITE SHOWER ROOMS together with a STYLISH FAMILY BATHROOM where there is a freestanding bath and separate shower enclosure. On the half landing there is a W/C and a newly fitted UTILITY ROOM which gives access to the LANDSCAPED REAR GARDEN where there are a range of seating areas followed by a large EXPANSE OF LAWN bordered by mature shrubs and trees to create the perfect private space. Set in a SOUGHT AFTER LOCATION, this fantastic property would make the PERFECT FAMILY HOME and is not to be missed.