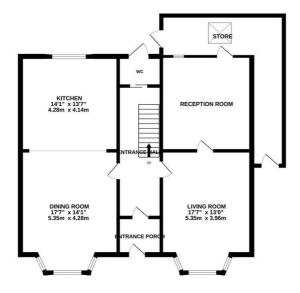

TOTAL FLOOR AREA: 2209 sq.ft. (205.2 sq.m.) approx. Whits every attempt has been made to ensure the accuracy of the flooplan contained here, measurements of doors, windows, oronos nad any order terms are approximate and no regionshilly is taken for any error, omission or mis-statement. This plan is for illustrative purposes only and should be used as such by any prospective purchaser. The services, systems and applances show have not been tested and no guarantee as to their openability or efficiency can be given.

GROUND FLOOR 1162 sq.ft. (107.9 sq.m.) approx.

1ST FLOOR 1047 sq.ft. (97.3 sq.m.) approx.