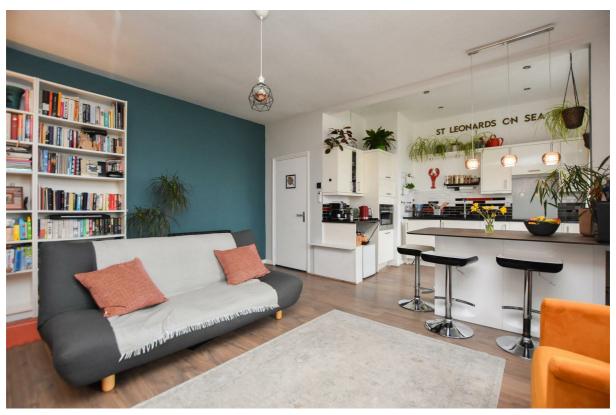

## Warrior Square, St. Leonards-On-Sea TN37 6BS Offers in excess of £260,000

2

1

F

Stunning TWO BEDROOM apartment set in a prime Warrior Square location, just METRES FROM THE BEACH and a short stroll from independent shops, eateries and a mainline railway station with connections to London. Set on the top floor of this PERIOD RESIDENCE, the accommodation here is arranged as a bright OPEN PLAN LIVING SPACE which enjoys a front aspect with views over Warrior Gardens to the sea, plus a FEATURE FIREPLACE. The MODERN FITTED KITCHEN provides ample storage and benefits from a handy island/breakfast bar creating the perfect social space. There are TWO BEDROOMS both enjoying a rear aspect, together with a family bathroom with a bath and shower over. Being sold with a SHARE OF FREEHOLD this fantastic property would make the PERFECT FIRST TIME HOME or seaside retreat.