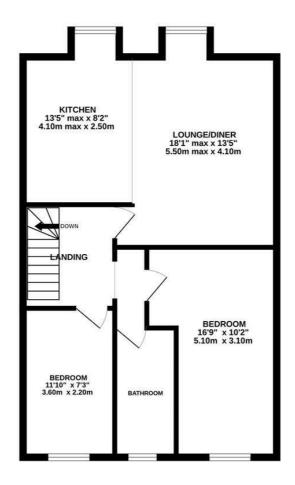

## TOP FLOOR 665 sq.ft. (61.8 sq.m.) approx.

TOTAL FLOOR AREA: 665 sq.ft. (61.8 sq.m.) approx. ript has been made to ensure the accuracy of the floorplan contained here, measurements, ri, commiss and any other fearms are approximate and no responsibility is taken the raw yeror, stakement. This plan is of the admission purposes of year floorbland be used as such by an commission of the commiss