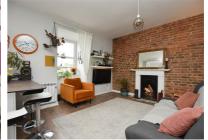

## Warrior Square, St. Leonards-On-Sea TN37 6BS Offers in excess of £260,000

2

1

F

Stunning TWO BEDROOM apartment set in a prime Warrior Square location, just METRES FROM THE BEACH and a short stroll from independent shops, eateries and a mainline railway station with connections to London. Set on the top floor of this PERIOD RESIDENCE, the accommodation here is arranged as a bright OPEN PLAN LIVING SPACE which enjoys a front aspect with views over Warrior Gardens to the sea, plus a FEATURE FIREPLACE. The MODERN FITTED KITCHEN provides ample storage and benefits from a handy island/breakfast bar creating the perfect social space. There are TWO BEDROOMS both enjoying a rear aspect, together with a family bathroom with a bath and shower over. Being sold with a SHARE OF FREEHOLD this fantastic property would make the PERFECT FIRST TIME HOME or seaside retreat.