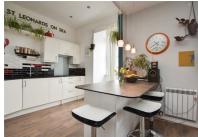

## Warrior Square, St. Leonards-On-Sea TN37 6BS Offers in excess of £260,000

2

1

F

Stunning TWO BEDROOM apartment set in a prime Warrior Square location, just METRES FROM THE BEACH and a short stroll from independent shops, eateries and a mainline railway station with connections to London. Set on the top floor of this PERIOD RESIDENCE, the accommodation here is arranged as a bright OPEN PLAN LIVING SPACE which enjoys a front aspect with views over Warrior Gardens to the sea, plus a FEATURE FIREPLACE. The MODERN FITTED KITCHEN provides ample storage and benefits from a handy island/breakfast bar creating the perfect social space. There are TWO BEDROOMS both enjoying a rear aspect, together with a family bathroom with a bath and shower over. Being sold with a SHARE OF FREEHOLD this fantastic property would make the PERFECT FIRST TIME HOME or seaside retreat.