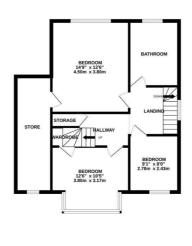

## Madeira Drive, Hastings TN34 2NL Offers in excess of £550,000

4

2

A beautifully presented four/five bedroom DETACHED FAMILY HOME with GARAGE AND PARKING situated in a sought after location within immediate reach of local shops, popular primary and secondary schools and Alexandra Park. Spanning THREE SPACIOUS STOREYS the accommodation here is arranged as a BAY FRONTED LIVING ROOM on the ground floor offering ample living space while the OPEN PLAN KITCHEN AND DINING ROOM is positioned at the rear of the property measuring an impressive 22'9 x 21'2 providing plenty of room for a full dining table. The kitchen is fitted with CONTEMPORARY UNITS and there are SLIDING DOORS opening out to the family friendly garden. There is also a UTILITY ROOM, a downstairs cloakroom and a bedroom on this floor which could be used as a study. The first floor houses THREE DOUBLE BEDROOMS together with a family bathroom where there is a corner bath and separate shower enclosure while the principal bedroom can be found on the second floor, benefitting from an EN-SUITE SHOWER ROOM. The rear bedroom also features access to a large store room and from the rear of the property there are far

GROUND FLOOR 1017 sq.ft. (94.5 sq.m.) approx. 1ST FLOOR 695 sq.ft. (64.6 sq.m.) approx. 2ND FLOOR 315 sq.ft. (29.3 sq.m.) approx.

TOTAL FLOOR AREA: 2027 sq.ft. (188.4 sq.m.) approx. very attempt has been made to ensure the accuracy of the floorplan contained here, measurements v. windows, rooms and any other lenns are approximate and no responsibility is taken for any error, very contained to the state of the second state of the