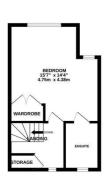

## Madeira Drive, Hastings TN34 2NL Offers in excess of £550,000

4

2

A beautifully presented four/five bedroom DETACHED FAMILY HOME with GARAGE AND PARKING situated in a sought after location within immediate reach of local shops, popular primary and secondary schools and Alexandra Park. Spanning THREE SPACIOUS STOREYS the accommodation here is arranged as a BAY FRONTED LIVING ROOM on the ground floor offering ample living space while the OPEN PLAN KITCHEN AND DINING ROOM is positioned at the rear of the property measuring an impressive 22'9 x 21'2 providing plenty of room for a full dining table. The kitchen is fitted with CONTEMPORARY UNITS and there are SLIDING DOORS opening out to the family friendly garden. There is also a UTILITY ROOM, a downstairs cloakroom and a bedroom on this floor which could be used as a study. The first floor houses THREE DOUBLE BEDROOMS together with a family bathroom where there is a corner bath and separate shower enclosure while the principal bedroom can be found on the second floor, benefitting from an EN-SUITE SHOWER ROOM. The rear bedroom also features access to a large store room and from the rear of the property there are far

GROUND FLOOR 1017 sq.ft. (94.5 sq.m.) approx. 1ST FLOOR 695 sq.ft. (64.6 sq.m.) approx. 2ND FLOOR 315 sq.ft. (29.3 sq.m.) approx.

TOTAL FLOOR AREA: 2027 sq.ft. (188.4 sq.m.) approx. very attempt has been made to ensure the accuracy of the floorplan contained here, measurements v. windows, rooms and any other lenns are approximate and no responsibility is taken for any error, very contained to the state of the second state of the