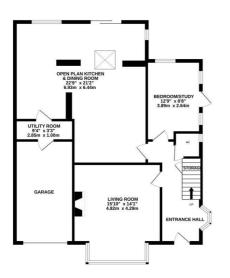

## Madeira Drive, Hastings TN34 2NL Offers in excess of £550,000

4

2

A beautifully presented four/five bedroom DETACHED FAMILY HOME with GARAGE AND PARKING situated in a sought after location within immediate reach of local shops, popular primary and secondary schools and Alexandra Park. Spanning THREE SPACIOUS STOREYS the accommodation here is arranged as a BAY FRONTED LIVING ROOM on the ground floor offering ample living space while the OPEN PLAN KITCHEN AND DINING ROOM is positioned at the rear of the property measuring an impressive 22'9 x 21'2 providing plenty of room for a full dining table. The kitchen is fitted with CONTEMPORARY UNITS and there are SLIDING DOORS opening out to the family friendly garden. There is also a UTILITY ROOM, a downstairs cloakroom and a bedroom on this floor which could be used as a study. The first floor houses THREE DOUBLE BEDROOMS together with a family bathroom where there is a corner bath and separate shower enclosure while the principal bedroom can be found on the second floor, benefitting from an EN-SUITE SHOWER ROOM. The rear bedroom also features access to a large store room and from the rear of the property there are far

GROUND FLOOR 1017 sq.ft. (94.5 sq.m.) approx. 1ST FLOOR 695 sq.ft. (64.6 sq.m.) approx. 2ND FLOOR 315 sq.ft. (29.3 sq.m.) approx.

TOTAL FLOOR AREA: 2027 sq.ft. (188.4 sq.m.) approx. very attempt has been made to ensure the accuracy of the floorplan contained here, measurements v. windows, rooms and any other lenns are approximate and no responsibility is taken for any error, very contained to the state of the second state of the