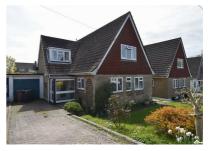

Foxcote, St. Leonards-On-Sea TN37 7HJ Offers in excess of £400,000

4

2

2

A bright and spacious three/four bedroom LINK-DETACHED CHALET BUNGALOW with a GARAGE AND OFF ROAD PARKING situated in a quiet CUL-DE-SAC within a HIGHLY SOUGHT AFTER LOCATION. It's ideally placed within walking distance to popular schools and within easy reach to good transport links, Alexandra Park and local shops. The accommodation here is arranged as a LARGE LIVING ROOM positioned at the rear of the property enjoying sliding doors leading out to the garden while the FITTED KITCHEN is separate and benefits from access to the adjoining UTILITY ROOM. There is also a DINING ROOM on this floor along with a study which could be used as a fourth bedroom and a family bathroom. The first floor houses three WELL PROPORTIONED BEDROOMS with the principal bedroom benefitting from BUILT-IN WARDROBES, together with a shower room. The rear garden is a particular feature here, it offers an area of patio off of the living room creating the perfect spot to DINE AL-FRESCO followed by a large EXPANSE OF LAWN while to the front of the property there is a DRIVEWAY providing off road parking for multiple vehicles leading to the garage. Being sold with NO ONWARD CHAIN this fantastic property would make the PERFECT FAMILY HOME and is not to be missed.