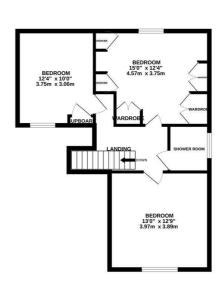

Foxcote, St. Leonards-On-Sea TN37 7HJ Offers in excess of £400,000

4

2

2

A bright and spacious three/four bedroom LINK-DETACHED CHALET BUNGALOW with a GARAGE AND OFF ROAD PARKING situated in a quiet CUL-DE-SAC within a HIGHLY SOUGHT AFTER LOCATION. It's ideally placed within walking distance to popular schools and within easy reach to good transport links, Alexandra Park and local shops. The accommodation here is arranged as a LARGE LIVING ROOM positioned at the rear of the property enjoying sliding doors leading out to the garden while the FITTED KITCHEN is separate and benefits from access to the adjoining UTILITY ROOM. There is also a DINING ROOM on this floor along with a study which could be used as a fourth bedroom and a family bathroom. The first floor houses three WELL PROPORTIONED BEDROOMS with the principal bedroom benefitting from BUILT-IN WARDROBES, together with a shower room. The rear garden is a particular feature here, it offers an area of patio off of the living room creating the perfect spot to DINE AL-FRESCO followed by a large EXPANSE OF LAWN while to the front of the property there is a DRIVEWAY providing off road parking for multiple vehicles leading to the garage. Being sold with NO ONWARD CHAIN this fantastic property would make the PERFECT FAMILY HOME and is not to be missed.

GROUND FLOOR 891 sq.ft. (82.7 sq.m.) approx.

1ST FLOOR 576 sq.ft. (53.5 sq.m.) approx.

TOTAL FLOOR AREA: 1467 sq.ft. (136.3 sq.m.) approx.

Whilst every attempt has been made to ensure the accusacy of the floorpina contained here, measurements of doors, windows, crosm and any other flems are approximent and not responsibly is taken for any error, omission or mis-statement. This plan is for illustrative purposes only and should be used as such by any prospective purchaser. The services, systems and applicances shown have not been tested and no guarantee as to their operability or efficiency can be given.