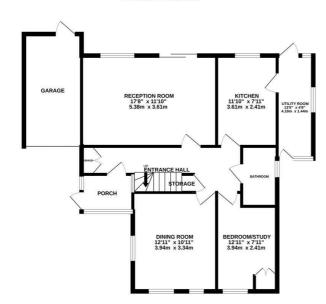

Foxcote, St. Leonards-On-Sea TN37 7HJ Offers in excess of £400,000

4

2

2

A bright and spacious three/four bedroom LINK-DETACHED CHALET BUNGALOW with a GARAGE AND OFF ROAD PARKING situated in a quiet CUL-DE-SAC within a HIGHLY SOUGHT AFTER LOCATION. It's ideally placed within walking distance to popular schools and within easy reach to good transport links, Alexandra Park and local shops. The accommodation here is arranged as a LARGE LIVING ROOM positioned at the rear of the property enjoying sliding doors leading out to the garden while the FITTED KITCHEN is separate and benefits from access to the adjoining UTILITY ROOM. There is also a DINING ROOM on this floor along with a study which could be used as a fourth bedroom and a family bathroom. The first floor houses three WELL PROPORTIONED BEDROOMS with the principal bedroom benefitting from BUILT-IN WARDROBES, together with a shower room. The rear garden is a particular feature here, it offers an area of patio off of the living room creating the perfect spot to DINE AL-FRESCO followed by a large EXPANSE OF LAWN while to the front of the property there is a DRIVEWAY providing off road parking for multiple vehicles leading to the garage. Being sold with NO ONWARD CHAIN this fantastic property would make the PERFECT FAMILY HOME and is not to be missed.

GROUND FLOOR 891 sq.ft. (82.7 sq.m.) approx.

1ST FLOOR 576 sq.ft. (53.5 sq.m.) approx.

TOTAL FLOOR AREA: 1467 sq.ft. (136.3 sq.m.) approx.

Whilst every attempt has been made to ensure the accusacy of the floorpina contained here, measurements of doors, windows, crosm and any other flems are approximent and not responsibly is taken for any error, omission or mis-statement. This plan is for illustrative purposes only and should be used as such by any prospective purchaser. The services, systems and applicances shown have not been tested and no guarantee as to their operability or efficiency can be given.