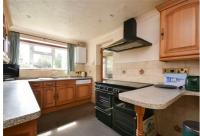

Foxcote, St. Leonards-On-Sea TN37 7HJ Offers in excess of £400,000

4

2

2

A bright and spacious three/four bedroom LINK-DETACHED CHALET BUNGALOW with a GARAGE AND OFF ROAD PARKING situated in a quiet CUL-DE-SAC within a HIGHLY SOUGHT AFTER LOCATION. It's ideally placed within walking distance to popular schools and within easy reach to good transport links, Alexandra Park and local shops. The accommodation here is arranged as a LARGE LIVING ROOM positioned at the rear of the property enjoying sliding doors leading out to the garden while the FITTED KITCHEN is separate and benefits from access to the adjoining UTILITY ROOM. There is also a DINING ROOM on this floor along with a study which could be used as a fourth bedroom and a family bathroom. The first floor houses three WELL PROPORTIONED BEDROOMS with the principal bedroom benefitting from BUILT-IN WARDROBES, together with a shower room. The rear garden is a particular feature here, it offers an area of patio off of the living room creating the perfect spot to DINE AL-FRESCO followed by a large EXPANSE OF LAWN while to the front of the property there is a DRIVEWAY providing off road parking for multiple vehicles leading to the garage. Being sold with NO ONWARD CHAIN this fantastic property would make the PERFECT FAMILY HOME and is not to be missed.