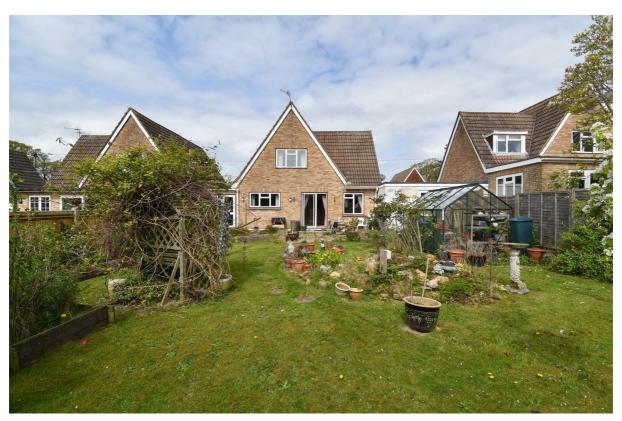

Foxcote, St. Leonards-On-Sea TN37 7HJ Offers in excess of £400,000

4

2

2

A bright and spacious three/four bedroom LINK-DETACHED CHALET BUNGALOW with a GARAGE AND OFF ROAD PARKING situated in a quiet CUL-DE-SAC within a HIGHLY SOUGHT AFTER LOCATION. It's ideally placed within walking distance to popular schools and within easy reach to good transport links, Alexandra Park and local shops. The accommodation here is arranged as a LARGE LIVING ROOM positioned at the rear of the property enjoying sliding doors leading out to the garden while the FITTED KITCHEN is separate and benefits from access to the adjoining UTILITY ROOM. There is also a DINING ROOM on this floor along with a study which could be used as a fourth bedroom and a family bathroom. The first floor houses three WELL PROPORTIONED BEDROOMS with the principal bedroom benefitting from BUILT-IN WARDROBES, together with a shower room. The rear garden is a particular feature here, it offers an area of patio off of the living room creating the perfect spot to DINE AL-FRESCO followed by a large EXPANSE OF LAWN while to the front of the property there is a DRIVEWAY providing off road parking for multiple vehicles leading to the garage. Being sold with NO ONWARD CHAIN this fantastic property would make the PERFECT FAMILY HOME and is not to be missed.