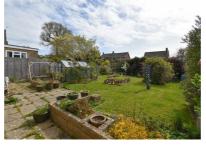

Foxcote, St. Leonards-On-Sea TN37 7HJ Offers in excess of £400,000

4

2

2

A bright and spacious three/four bedroom LINK-DETACHED CHALET BUNGALOW with a GARAGE AND OFF ROAD PARKING situated in a quiet CUL-DE-SAC within a HIGHLY SOUGHT AFTER LOCATION. It's ideally placed within walking distance to popular schools and within easy reach to good transport links, Alexandra Park and local shops. The accommodation here is arranged as a LARGE LIVING ROOM positioned at the rear of the property enjoying sliding doors leading out to the garden while the FITTED KITCHEN is separate and benefits from access to the adjoining UTILITY ROOM. There is also a DINING ROOM on this floor along with a study which could be used as a fourth bedroom and a family bathroom. The first floor houses three WELL PROPORTIONED BEDROOMS with the principal bedroom benefitting from BUILT-IN WARDROBES, together with a shower room. The rear garden is a particular feature here, it offers an area of patio off of the living room creating the perfect spot to DINE AL-FRESCO followed by a large EXPANSE OF LAWN while to the front of the property there is a DRIVEWAY providing off road parking for multiple vehicles leading to the garage. Being sold with NO ONWARD CHAIN this fantastic property would make the PERFECT FAMILY HOME and is not to be missed.