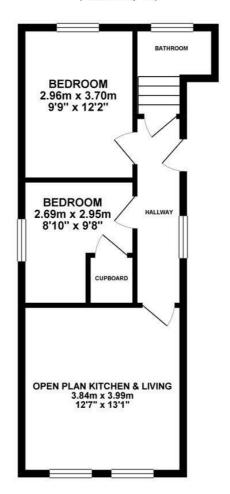

## GROUND FLOOR 41.43 sq. m. ( 445.96 sq. ft. )

## TOTAL FLOOR AREA : 41.43 sq. m. ( 445.96 sq. ft. ) approx.

White every attempt has been made to ensure the accuracy of the footplan contained here, measurements of doors, windows, rooms and any other learn are approximate and no responsibility is taken for any error, omission or me-statement. This plan is for illustrative purposes only and should be used as such by any prospective purchaser. The senicles, systems and appliances shown their not been leaded and no guarantee as to the recognition of the propertiesty of the gloring counts by giving.