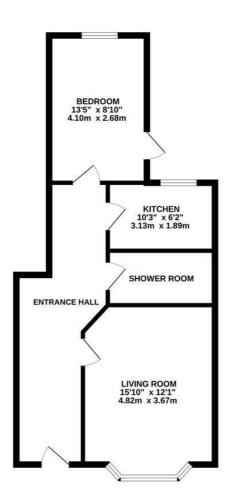

TOTAL FLOOR AREA: 570 sq.ft. (53.0 sq.m.) approx.

Whitst every attempt has been made to ensure the accuracy of the floorpian contained here, measurements of doors, wedows, comis and any other items are approximate and no responsibility is taken for any error, prospective purchaser. The services, systems and applicances shown have not been tested and no guarantee as to their operability or efficiency can be given.