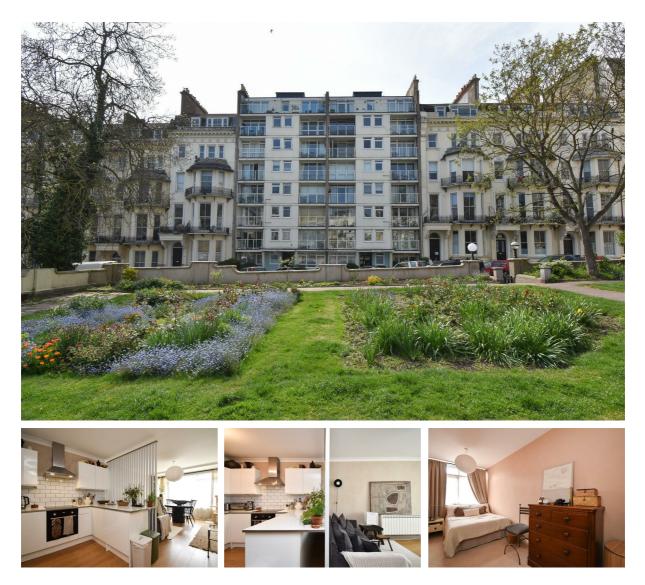

## Warrior Square, St. Leonards-On-Sea TN37 6BJ Offers in excess of £200,000

A stylish two bedroom apartment situated on the GROUND FLOOR of this PURPOSE BUILT BLOCK located in a sought after setting on the East side of Warrior Square. It's enviably positioned within IMMEDIATE REACH OF THE BEACH and the hub of St. Leonards offering a variety of independant shops, antique stores, restaurants and a mainline railway station which benefits from connections to London in just over 1 hour and 20 minutes. The accommodation here is BEAUTIFULLY PRESENTED THROUGHOUT and arranged as an open plan living space with a large window framing a front aspect while the kitchen is fitted with contemporary, high gloss units housing integrated appliances. There are two double bedrooms positioned at the rear of the property together with a family bathroom which benefits from a shower over the bath and a separate cloakroom. Externally there is COMMUNAL PARKING at the rear of the property available on a first come first serve basis and a LOCKABLE STORAGE ROOM. Set in an unrivalled location this fantastic property would make the PERFECT FIRST TIME HOME or seaside retreat. GROUND FLOOR 612 sq.ft. (56.9 sq.m.) approx.