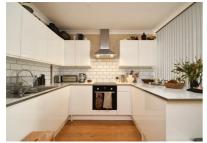

## Warrior Square, St. Leonards-On-Sea TN37 6BJ Offers in excess of £200,000

A stylish two bedroom apartment situated on the GROUND FLOOR of this PURPOSE BUILT BLOCK located in a sought after setting on the East side of Warrior Square. It's enviably positioned within IMMEDIATE REACH OF THE BEACH and the hub of St. Leonards offering a variety of independant shops, antique stores, restaurants and a mainline railway station which benefits from connections to London in just over 1 hour and 20 minutes. The accommodation here is BEAUTIFULLY PRESENTED THROUGHOUT and arranged as an open plan living space with a large window framing a front aspect while the kitchen is fitted with contemporary, high gloss units housing integrated appliances. There are two double bedrooms positioned at the rear of the property together with a family bathroom which benefits from a shower over the bath and a separate cloakroom. Externally there is COMMUNAL PARKING at the rear of the property available on a first come first serve basis and a LOCKABLE STORAGE ROOM. Set in an unrivalled location this fantastic property would make the PERFECT FIRST TIME HOME or seaside retreat. GROUND FLOOR 612 sq.ft. (56.9 sq.m.) approx.