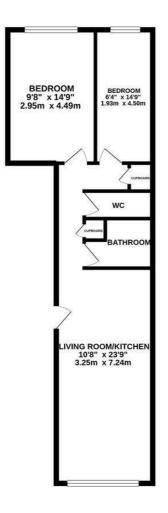

## Warrior Square, St. Leonards-On-Sea TN37 6BJ Offers in excess of £200,000

A stylish two bedroom apartment situated on the GROUND FLOOR of this PURPOSE BUILT BLOCK located in a sought after setting on the East side of Warrior Square. It's enviably positioned within IMMEDIATE REACH OF THE BEACH and the hub of St. Leonards offering a variety of independant shops, antique stores, restaurants and a mainline railway station which benefits from connections to London in just over 1 hour and 20 minutes. The accommodation here is BEAUTIFULLY PRESENTED THROUGHOUT and arranged as an open plan living space with a large window framing a front aspect while the kitchen is fitted with contemporary, high gloss units housing integrated appliances. There are two double bedrooms positioned at the rear of the property together with a family bathroom which benefits from a shower over the bath and a separate cloakroom. Externally there is COMMUNAL PARKING at the rear of the property available on a first come first serve basis and a LOCKABLE STORAGE ROOM. Set in an unrivalled location this fantastic property would make the PERFECT FIRST TIME HOME or seaside retreat. GROUND FLOOR 612 sq.ft. (56.9 sq.m.) approx.

TOTAL FLOOR AREA: 612 sq.ft. (56.9 sq.m.) approx. White every attempt has been made to ensure the accuracy of the floorplan contained here, measurements of doors, windows, norms and any other terms are approximate and no responsibility is taken for any error, mession or met-same. This plan is to insurance parposed only and shold be used as such a jary prospective particular. The plan is to insurance parposed with the plane terms are approximate as to their operability or differency can be grean.