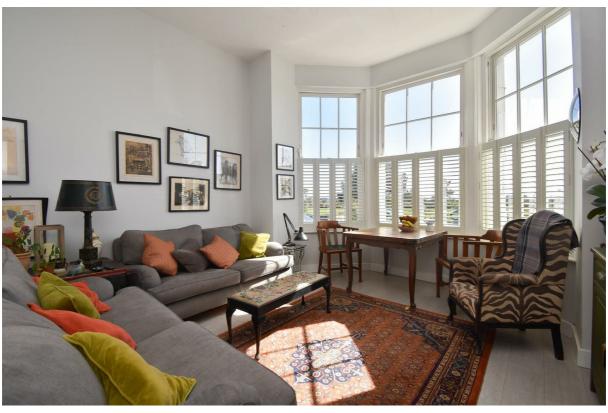

## Grosvenor Crescent, St. Leonards-On-Sea TN38 OBX Offers in excess of £350,000

2

A beautifully presented TWO BEDROOM APARTMENT spanning the ground floor of this attractive period residence with a PRIVATE FRONT GARDEN. It occupies an enviable position, ADJACENT TO THE SEAFRONT and within walking distance to local shops and West St. Leonards railway station. Accessed via a PRIVATE ENTRANCE the accommodation here is presented to an excellent standard throughout yet retains a WEALTH OF ORIGINAL FEATURES including high ceilings and a stained glass window. The BRIGHT LIVING SPACE is open to the contemporary kitchen which creates the perfect sociable space and features a LARGE BAY WINDOW providing the ideal dining nook and frames a Southerly aspect. There are two double bedrooms, both benefitting from BUILT-IN WARDROBES together with a STYLISH SHOWER ROOM. Externally there is a front garden providing plenty of room for a bistro table and chairs to enjoy the sun or DINE AL-FRESCO. Being sold with a long lease and SHARE OF FREEHOLD this fantastic property is not to be missed.