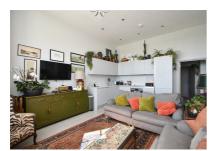

## Grosvenor Crescent, St. Leonards-On-Sea TN38 OBX Offers in excess of £350,000

2

A beautifully presented TWO BEDROOM APARTMENT spanning the ground floor of this attractive period residence with a PRIVATE FRONT GARDEN. It occupies an enviable position, ADJACENT TO THE SEAFRONT and within walking distance to local shops and West St. Leonards railway station. Accessed via a PRIVATE ENTRANCE the accommodation here is presented to an excellent standard throughout yet retains a WEALTH OF ORIGINAL FEATURES including high ceilings and a stained glass window. The BRIGHT LIVING SPACE is open to the contemporary kitchen which creates the perfect sociable space and features a LARGE BAY WINDOW providing the ideal dining nook and frames a Southerly aspect. There are two double bedrooms, both benefitting from BUILT-IN WARDROBES together with a STYLISH SHOWER ROOM. Externally there is a front garden providing plenty of room for a bistro table and chairs to enjoy the sun or DINE AL-FRESCO. Being sold with a long lease and SHARE OF FREEHOLD this fantastic property is not to be missed.