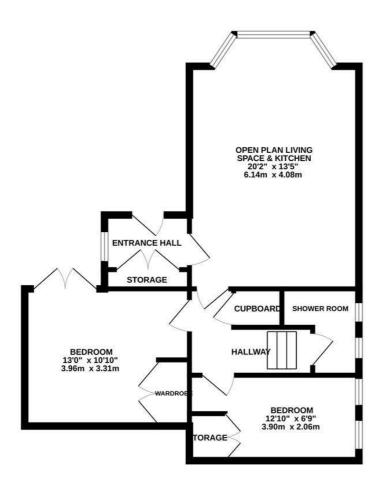

## GROUND FLOOR 618 sq.ft. (57.5 sq.m.) approx.

TOTAL FLOOR AREA: 618 sq.ft. (57.5 sq.m.) approx. rgt has been made to ensure the accuracy of the floorplan contained here, measurements, r, comms and any other terms are appositionale and no responsibility is taken for any error, statement. This plan is for illustrative purposes only and should be used as such by any contained to the contained of the contained of the contained and not contained and not contained to the contained of the contained of the contained and not contained to the contained of the contained of the contained and not contained to the contained of the contained of the contained and not contained to the contained of the contained of the contained and not contained to the contained of the contained of the contained of the contained and not contained to the contained of the contained of the contained of the contained and not contained to the contained of the contained of the contained of the contained and the contained and