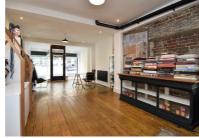

## London Road, St. Leonards-On-Sea TN37 6AJ Offers in excess of £500,000

2

2

1

An impressive COMMERCIAL PREMISES with accommodation spanning three storeys situated in a PRIME ST. LEONARDS LOCATION on the lower end of London Road, just metres from the beach and main shopping streets of Norman and Kings Road. Having undergone a total restoration the VERSATILE ACCOMMODATION here is presented to an excellent standard throughout boasting an ABUNDANCE OF ORIGINAL FEATURES which are complimented by contemporary fixtures and fittings to create an AUTHENTIC AND PRACTICAL SPACE. The ground floor is currently arranged as the main shop floor which measures a generous 37'5 x 14'6 with floor is currently arranged as the main shop floor which measures a generous 37'5 x 14'6 with floor to ceiling windows a SHOP FRONTAGE ON TO LONDON ROAD, original floorboards run throughout this space with some exposed brickwork walls. At the rear of the shop there are two storage rooms and a downstairs w/c while the GRAND CENTRAL STAIRCASE rises to the first floor, curving around both sides of the upper floor with a LARGE STAINED GLASS WINDOW. The shop continues on the first floor offering a large reception space which is fitted with a STYLISH KITCHEN housing integrated appliances together