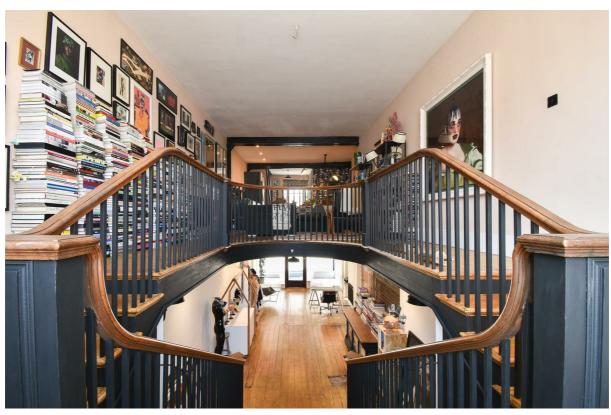

## London Road, St. Leonards-On-Sea TN37 6AJ Offers in excess of £500,000

2

2

1

An impressive COMMERCIAL PREMISES with accommodation spanning three storeys situated in a PRIME ST. LEONARDS LOCATION on the lower end of London Road, just metres from the beach and main shopping streets of Norman and Kings Road. Having undergone a total restoration the VERSATILE ACCOMMODATION here is presented to an excellent standard throughout boasting an ABUNDANCE OF ORIGINAL FEATURES which are complimented by contemporary fixtures and fittings to create an AUTHENTIC AND PRACTICAL SPACE. The ground floor is currently arranged as the main shop floor which measures a generous 37'5 x 14'6 with floor is currently arranged as the main shop floor which measures a generous 37'5 x 14'6 with floor to ceiling windows a SHOP FRONTAGE ON TO LONDON ROAD, original floorboards run throughout this space with some exposed brickwork walls. At the rear of the shop there are two storage rooms and a downstairs w/c while the GRAND CENTRAL STAIRCASE rises to the first floor, curving around both sides of the upper floor with a LARGE STAINED GLASS WINDOW. The shop continues on the first floor offering a large reception space which is fitted with a STYLISH KITCHEN housing integrated appliances together