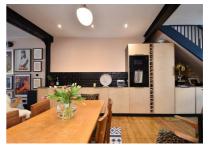

## London Road, St. Leonards-On-Sea TN37 6AJ Offers in excess of £500,000

2

2

1

An impressive COMMERCIAL PREMISES with accommodation spanning three storeys situated in a PRIME ST. LEONARDS LOCATION on the lower end of London Road, just metres from the beach and main shopping streets of Norman and Kings Road. Having undergone a total restoration the VERSATILE ACCOMMODATION here is presented to an excellent standard throughout boasting an ABUNDANCE OF ORIGINAL FEATURES which are complimented by contemporary fixtures and fittings to create an AUTHENTIC AND PRACTICAL SPACE. The ground floor is currently arranged as the main shop floor which measures a generous 37'5 x 14'6 with floor is currently arranged as the main shop floor which measures a generous 37'5 x 14'6 with floor to ceiling windows a SHOP FRONTAGE ON TO LONDON ROAD, original floorboards run throughout this space with some exposed brickwork walls. At the rear of the shop there are two storage rooms and a downstairs w/c while the GRAND CENTRAL STAIRCASE rises to the first floor, curving around both sides of the upper floor with a LARGE STAINED GLASS WINDOW. The shop continues on the first floor offering a large reception space which is fitted with a STYLISH KITCHEN housing integrated appliances together