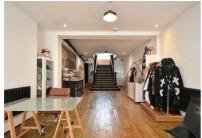

## London Road, St. Leonards-On-Sea TN37 6AJ Offers in excess of £500,000

2

2

1

An impressive COMMERCIAL PREMISES with accommodation spanning three storeys situated in a PRIME ST. LEONARDS LOCATION on the lower end of London Road, just metres from the beach and main shopping streets of Norman and Kings Road. Having undergone a total restoration the VERSATILE ACCOMMODATION here is presented to an excellent standard throughout boasting an ABUNDANCE OF ORIGINAL FEATURES which are complimented by contemporary fixtures and fittings to create an AUTHENTIC AND PRACTICAL SPACE. The ground floor is currently arranged as the main shop floor which measures a generous 37'5 x 14'6 with floor is currently arranged as the main shop floor which measures a generous 37'5 x 14'6 with floor to ceiling windows a SHOP FRONTAGE ON TO LONDON ROAD, original floorboards run throughout this space with some exposed brickwork walls. At the rear of the shop there are two storage rooms and a downstairs w/c while the GRAND CENTRAL STAIRCASE rises to the first floor, curving around both sides of the upper floor with a LARGE STAINED GLASS WINDOW. The shop continues on the first floor offering a large reception space which is fitted with a STYLISH KITCHEN housing integrated appliances together