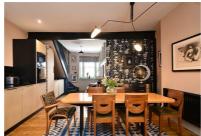

## London Road, St. Leonards-On-Sea TN37 6AJ Offers in excess of £500,000

2

2

1

An impressive COMMERCIAL PREMISES with accommodation spanning three storeys situated in a PRIME ST. LEONARDS LOCATION on the lower end of London Road, just metres from the beach and main shopping streets of Norman and Kings Road. Having undergone a total restoration the VERSATILE ACCOMMODATION here is presented to an excellent standard throughout boasting an ABUNDANCE OF ORIGINAL FEATURES which are complimented by contemporary fixtures and fittings to create an AUTHENTIC AND PRACTICAL SPACE. The ground floor is currently arranged as the main shop floor which measures a generous 37'5 x 14'6 with floor is currently arranged as the main shop floor which measures a generous 37'5 x 14'6 with floor to ceiling windows a SHOP FRONTAGE ON TO LONDON ROAD, original floorboards run throughout this space with some exposed brickwork walls. At the rear of the shop there are two storage rooms and a downstairs w/c while the GRAND CENTRAL STAIRCASE rises to the first floor, curving around both sides of the upper floor with a LARGE STAINED GLASS WINDOW. The shop continues on the first floor offering a large reception space which is fitted with a STYLISH KITCHEN housing integrated appliances together