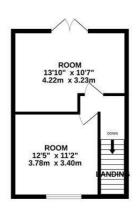

## TOTAL FLOOR AREA: 1916 sq.ft. (178.0 sq.m.) approx.

Whilst every attempt has been made to ensure the accuracy of the floorplan contained here, measurements of doors, windows, rooms and any other terms are approximate and no responsibility is taken for any error, omission or mis-statement. This plan is for illustrative purposes only and should be used as such by any prospective purchaser. The services, systems and appliances shown have not been tested and no guarantee as to their operability or efficiency can be given.