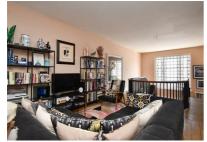

## London Road, St. Leonards-On-Sea TN37 6AJ Offers in excess of £500,000

2

2

1

An impressive COMMERCIAL PREMISES with accommodation spanning three storeys situated in a PRIME ST. LEONARDS LOCATION on the lower end of London Road, just metres from the beach and main shopping streets of Norman and Kings Road. Having undergone a total restoration the VERSATILE ACCOMMODATION here is presented to an excellent standard throughout boasting an ABUNDANCE OF ORIGINAL FEATURES which are complimented by contemporary fixtures and fittings to create an AUTHENTIC AND PRACTICAL SPACE. The ground floor is currently arranged as the main shop floor which measures a generous 37'5 x 14'6 with floor is currently arranged as the main shop floor which measures a generous 37'5 x 14'6 with floor to ceiling windows a SHOP FRONTAGE ON TO LONDON ROAD, original floorboards run throughout this space with some exposed brickwork walls. At the rear of the shop there are two storage rooms and a downstairs w/c while the GRAND CENTRAL STAIRCASE rises to the first floor, curving around both sides of the upper floor with a LARGE STAINED GLASS WINDOW. The shop continues on the first floor offering a large reception space which is fitted with a STYLISH KITCHEN housing integrated appliances together