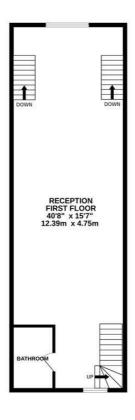

## TOTAL FLOOR AREA: 1916 sq.ft. (178.0 sq.m.) approx.

Whilst every attempt has been made to ensure the accuracy of the floorplan contained here, measurements of doors, windows, rooms and any other terms are approximate and no responsibility is taken for any error, omission or mis-statement. This plan is for illustrative purposes only and should be used as such by any prospective purchaser. The services, systems and appliances shown have not been tested and no guarantee as to their operability or efficiency can be given.