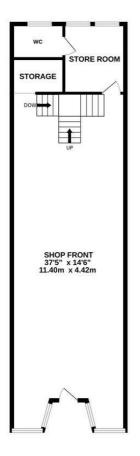

## TOTAL FLOOR AREA: 1916 sq.ft. (178.0 sq.m.) approx.

Whilst every attempt has been made to ensure the accuracy of the floorplan contained here, measurements of doors, windows, rooms and any other terms are approximate and no responsibility is taken for any error, omission or mis-statement. This plan is for illustrative purposes only and should be used as such by any prospective purchaser. The services, systems and appliances shown have not been tested and no guarantee as to their operability or efficiency can be given.