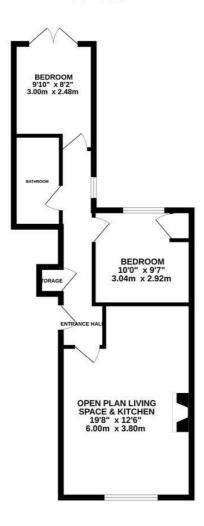

## GROUND FLOOR 535 sq.ft. (49.7 sq.m.) approx.

TOTAL FLOOR AREA: 535 sq.ft. (49.7 sq.m.) approx.

Whilst every attempt has been made to ensure the accuracy of the floorplan contained here, measurements of doors, windows, rooms and any other items are agrountine and no responsibility is taken for any error, prospective purchaser. The services, systems and applicance shown have not been tested and no guarantee as to their operability or efficiency can be given.