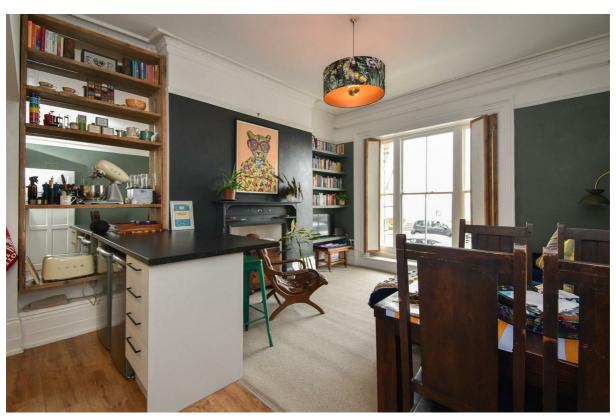

## Eversfield Place, St. Leonards-On-Sea TN37 6DB Offers in excess of £285,000

2

1

1

A beautifully presented TWO BEDROOM GARDEN APARTMENT situated in a prime position, ADJACENT TO THE BEACH. It's enviably located for life at the coast, being within walking distance of local eateries, bars, artisan shops and galleries however if you fancy venturing further afield St. Leonards mainline railway station offers connections to London stations in just over 1 hour and 20 minutes. Spanning the GROUND FLOOR of this period residence the accommodation here is arranged as a bright, OPEN PLAN LIVING SPACE which enjoys VIEWS OF THE SEA and measures an impressive 19°8 x 12°6 providing plenty of room for a full dining table to create the ideal sociable setting. The kitchen is fitted with modern units housing ample storage along with a handy BREAKFAST BAR for additional seating. There are TWO DOUBLE BEDROOMS, both positioned at the rear of the property, together with a stylish family bathroom where there is a bath with shower and screen over. The second bedroom benefits from double doors leading to the rear garden where there is a large area of decking leading to an upper tier of patio. Being sold with a LONG LEASE and a SHARE OF FREEHOLD this fantastic property would make the perfect seaside retreat and is not to be missed.