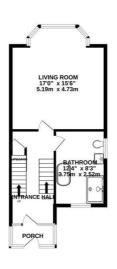

GARDEN LEVEL 435 sq.ft. (40.4 sq.m.) approx. GROUND FLOOR 482 sq.ft. (44.8 sq.m.) approx. 1ST FLOOR 477 sq.ft. (44.3 sq.m.) approx.

TOTAL FLOOR AREA: 1393 sq.ft. (129.4 sq.m.) approx.

What every attempt has been made to ensure the accuracy of the floorplan contained here, measurements additioned to the state of the floorplan contained here. The span is for illustrative purposes only and should be used as such by any prospective purchaser. The services, spesses and applicaces shown have not been lested and no guarantee as to their operability or efficiency can be given.