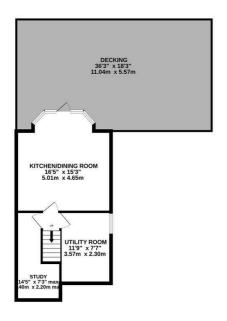

GARDEN LEVEL 435 sq.ft. (40.4 sq.m.) approx. GROUND FLOOR 482 sq.ft. (44.8 sq.m.) approx. 1ST FLOOR 477 sq.ft. (44.3 sq.m.) approx.

TOTAL FLOOR AREA: 1393 sq.ft. (129.4 sq.m.) approx.

What every attempt has been made to ensure the accuracy of the floorplan contained here, measurements additioned to the state of the floorplan contained here. The span is for illustrative purposes only and should be used as such by any prospective purchaser. The services, spesses and applicaces shown have not been lested and no guarantee as to their operability or efficiency can be given.