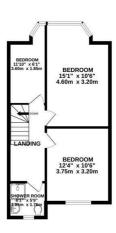

GARDEN LEVEL 435 sq.ft. (40.4 sq.m.) approx. GROUND FLOOR 482 sq.ft. (44.8 sq.m.) approx. 1ST FLOOR 477 sq.ft. (44.3 sq.m.) approx.

TOTAL FLOOR AREA: 1393 sq.ft. (129.4 sq.m.) approx.

What every attempt has been made to ensure the accuracy of the floorplan contained here, measurements additioned to the state of the floorplan contained here. The span is for illustrative purposes only and should be used as such by any prospective purchaser. The services, spesses and applicaces shown have not been lested and no guarantee as to their operability or efficiency can be given.