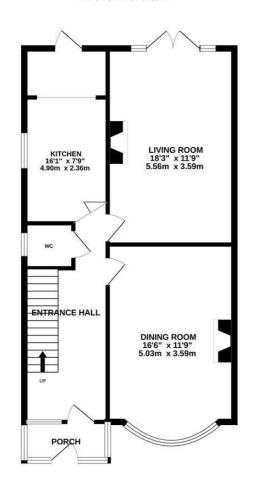

GROUND FLOOR 705 sq.ft. (65.5 sq.m.) approx. 1ST FLOOR 595 sq.ft. (55.2 sq.m.) approx.

## TOTAL FLOOR AREA: 1300 sq.ft. (120.8 sq.m.) approx.

Whilst every attempt has been made to ensure the accuracy of the floorplan contained here, measurements of doors, withdoors, cross and any other items are approximate and no responsibility is taken for any error, omission or mis-statement. This plan is for illustrative purposes only and should be used as such by any prospective purchaser. The services, systems and applicances shown have not been tested and no guarantee as to their operations of efficiency can be given.