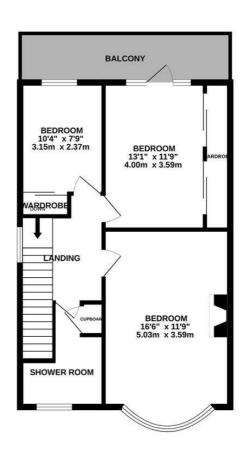

GROUND FLOOR 705 sq.ft. (65.5 sq.m.) approx. 1ST FLOOR 595 sq.ft. (55.2 sq.m.) approx.

## TOTAL FLOOR AREA: 1300 sq.ft. (120.8 sq.m.) approx.

Whilst every attempt has been made to ensure the accuracy of the floorplan contained here, measurements of doors, withdoors, cross and any other items are approximate and no responsibility is taken for any error, omission or mis-statement. This plan is for illustrative purposes only and should be used as such by any prospective purchaser. The services, systems and applicances shown have not been tested and no guarantee as to their operations of efficiency can be given.