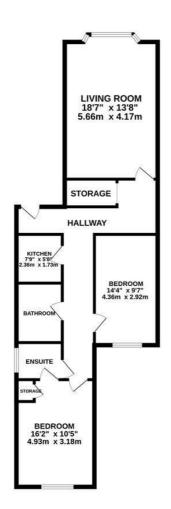

## Warrior Square, St. Leonards-On-Sea TN37 6BX Offers in excess of £275,000

2

1

2

A spacious two bedroom, TWO BATHROOM apartment occupying a sought after location, adjacent to St. Leonards seafront. It's enviably positioned within IMMEDIATE REACH OF THE BEACH and the hub of St. Leonards On Sea which offers a collection of independant shops, antique stores, galleries and a mainline railway station offering connections to London. Spanning the GROUND FLOOR of this attractive period building the accommodation here is WELL PRESENTED THROUGHOUT and arranged as an impressive living room with a LARGE BAY WINDOW which frames a Westerly outlook towards the sea, there is a separate kitchen with modern fitted units. Both bedrooms are WELL PROPORTIONED DOUBLE ROOMS and there is a stylish family bathroom. The principal bedroom also features an EN-SUITE SHOWER ROOM. Being sold with NO ONWARD CHAIN this fantastic property would make the perfect first time home or seaside retreat.

TOTAL FLOOR AREA: 831 sq.ft. (77.2 sq.m.) approx.

rpt has been made to ensure the accuracy of the floorplan contained here, measurements,

rs, floors and any other items are approximate and no responsibility is taken for any error,