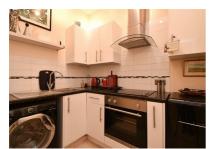

## Warrior Square, St. Leonards-On-Sea TN37 6BX Offers in excess of £275,000

2

1

2

A spacious two bedroom, TWO BATHROOM apartment occupying a sought after location, adjacent to St. Leonards seafront. It's enviably positioned within IMMEDIATE REACH OF THE BEACH and the hub of St. Leonards On Sea which offers a collection of independant shops, antique stores, galleries and a mainline railway station offering connections to London. Spanning the GROUND FLOOR of this attractive period building the accommodation here is WELL PRESENTED THROUGHOUT and arranged as an impressive living room with a LARGE BAY WINDOW which frames a Westerly outlook towards the sea, there is a separate kitchen with modern fitted units. Both bedrooms are WELL PROPORTIONED DOUBLE ROOMS and there is a stylish family bathroom. The principal bedroom also features an EN-SUITE SHOWER ROOM. Being sold with NO ONWARD CHAIN this fantastic property would make the perfect first time home or seaside retreat.