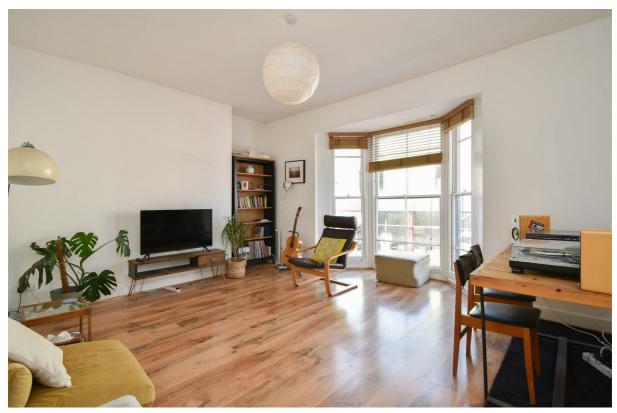

## Norman Road, St. Leonards-On-Sea TN38 0EJ Offers in excess of £250,000

2

1

A beautifully presented TWO BEDROOM APARTMENT with a private ROOF TERRACE set in an UNRIVALLED LOCATION on Norman Road in the HEART OF ST. LEONARDS ON SEA. Occupying an idyllic spot it's perfectly placed to enjoy all that the vibrant neighbourhood has to offer, there are a collection of award winning eateries, independent shops and antique stores along with art galleries and the Kino Theatr. If you fancy venturing further afield the mainline railway station is just a short stroll away and enjoys connections to London. The seafront is also a minutes walk away. Set on the FIRST FLOOR, the accommodation here is arranged as a bright, BAY FRONTED LIVING ROOM which measures an impressive 15'7 x 13'11 offering plenty of room for a full dining table to create the ideal sociable setting while the FITTED KITCHEN is positioned at the rear providing ample storage space. There are TWO DOUBLE BEDROOMS together with a family bathroom where there is a bath and separate shower enclosure. The roof terrace is accessed from the spacious hallway and offers a generous decked area perfect for DINING AL-FRESCO. Set in a SOUGHT AFTER LOCATION, this fantastic property would make the PERFECT SEASIDE RETREAT and is not to be missed.