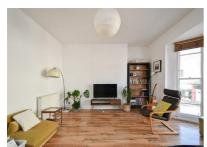

## Norman Road, St. Leonards-On-Sea TN38 0EJ Offers in excess of £250,000

2

1

A beautifully presented TWO BEDROOM APARTMENT with a private ROOF TERRACE set in an UNRIVALLED LOCATION on Norman Road in the HEART OF ST. LEONARDS ON SEA. Occupying an idyllic spot it's perfectly placed to enjoy all that the vibrant neighbourhood has to offer, there are a collection of award winning eateries, independent shops and antique stores along with art galleries and the Kino Theatr. If you fancy venturing further afield the mainline railway station is just a short stroll away and enjoys connections to London. The seafront is also a minutes walk away. Set on the FIRST FLOOR, the accommodation here is arranged as a bright, BAY FRONTED LIVING ROOM which measures an impressive 15'7 x 13'11 offering plenty of room for a full dining table to create the ideal sociable setting while the FITTED KITCHEN is positioned at the rear providing ample storage space. There are TWO DOUBLE BEDROOMS together with a family bathroom where there is a bath and separate shower enclosure. The roof terrace is accessed from the spacious hallway and offers a generous decked area perfect for DINING AL-FRESCO. Set in a SOUGHT AFTER LOCATION, this fantastic property would make the PERFECT SEASIDE RETREAT and is not to be missed.