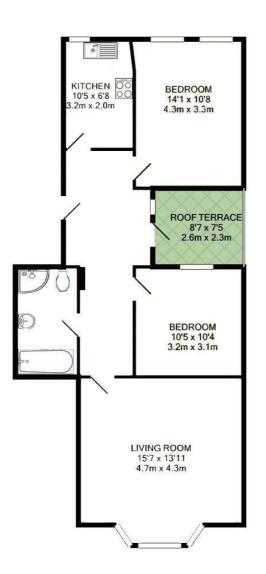

## Norman Road, St. Leonards-On-Sea TN38 0EJ Offers in excess of £250,000

2

1

A beautifully presented TWO BEDROOM APARTMENT with a private ROOF TERRACE set in an UNRIVALLED LOCATION on Norman Road in the HEART OF ST. LEONARDS ON SEA. Occupying an idyllic spot it's perfectly placed to enjoy all that the vibrant neighbourhood has to offer, there are a collection of award winning eateries, independent shops and antique stores along with art galleries and the Kino Theatr. If you fancy venturing further afield the mainline railway station is just a short stroll away and enjoys connections to London. The seafront is also a minutes walk away. Set on the FIRST FLOOR, the accommodation here is arranged as a bright, BAY FRONTED LIVING ROOM which measures an impressive 15'7 x 13'11 offering plenty of room for a full dining table to create the ideal sociable setting while the FITTED KITCHEN is positioned at the rear providing ample storage space. There are TWO DOUBLE BEDROOMS together with a family bathroom where there is a bath and separate shower enclosure. The roof terrace is accessed from the spacious hallway and offers a generous decked area perfect for DINING AL-FRESCO. Set in a SOUGHT AFTER LOCATION, this fantastic property would make the PERFECT SEASIDE RETREAT and is not to be missed.

TOTAL APPROX. FLOOR AREA 766 SQ.FT. (71.2 SQ.M.)

theist every attempt has been made to induce the solutions of the foot plan contented here measurements of doors sendors incomested any other terms are explanationable to responsibility, taken for any even immessions or mischalement. They plan in for theistering purposes only and should be mean as each to propose provides.