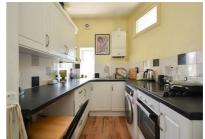

## Norman Road, St. Leonards-On-Sea TN38 0EJ Offers in excess of £250,000

2

1

A beautifully presented TWO BEDROOM APARTMENT with a private ROOF TERRACE set in an UNRIVALLED LOCATION on Norman Road in the HEART OF ST. LEONARDS ON SEA. Occupying an idyllic spot it's perfectly placed to enjoy all that the vibrant neighbourhood has to offer, there are a collection of award winning eateries, independent shops and antique stores along with art galleries and the Kino Theatr. If you fancy venturing further afield the mainline railway station is just a short stroll away and enjoys connections to London. The seafront is also a minutes walk away. Set on the FIRST FLOOR, the accommodation here is arranged as a bright, BAY FRONTED LIVING ROOM which measures an impressive 15'7 x 13'11 offering plenty of room for a full dining table to create the ideal sociable setting while the FITTED KITCHEN is positioned at the rear providing ample storage space. There are TWO DOUBLE BEDROOMS together with a family bathroom where there is a bath and separate shower enclosure. The roof terrace is accessed from the spacious hallway and offers a generous decked area perfect for DINING AL-FRESCO. Set in a SOUGHT AFTER LOCATION, this fantastic property would make the PERFECT SEASIDE RETREAT and is not to be missed.