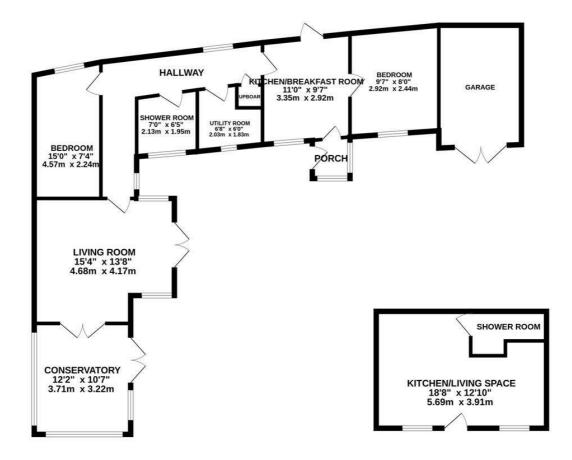

## Marsham Brook Lane, Hastings TN35 4HF Offers in excess of £425,000

A bright and spacious two bedroom DETACHED BUNGALOW with an ANNEXE AND OFF ROAD PARKING situated in an idyllic coastal hamlet just moments from PETT LEVEL BEACH making it the perfect family home or SEASIDE RETREAT. Located down a secluded lane, the accommodation here is presented to an EXCELLENT STANDARD THROUGHOUT and is arranged as a DUAL ASPECT LIVING ROOM which enjoys access to the front garden and leads through to the DINING ROOM to create the ideal sociable setting. The FITTED KITCHEN is positioned at the front of the property offering ample storage and worktop space along with double doors leading to the rear area of garden. Both of the bedrooms are double rooms served by a STYLISH SHOWER ROOM. There is also a handy UTILITY ROOM which provides additional storage and room for appliances. The property features WRAP-AROUND GARDENS with a large area of lawn to the front of the property bordered by mature shrubs and the detached garage has been converted to offer ADDITIONAL LIVING ACCOMMODATION. There are two driveways which provide off road parking for multiple vehicles making this the IDEAL FAMILY HOME. GROUND FLOOR 1343 sq.ft. (124.8 sq.m.) approx.

TOTAL FLOOR AREA: 1343 sq.ft. (124.8 sq.m.) approx. While every atemp has been made to ensure the accuracy of the floorgian contained here, massurements of doors, windows, norma and any dreateres are a pageonatem and no regregorability is taken for any error, omission or mis-statement. This plan is for illustrative purposes only and should be used as such by any prospective purchaser. This services, systems and appliances show have not been tested and no guarantee as to their operability or efficiency can be given.