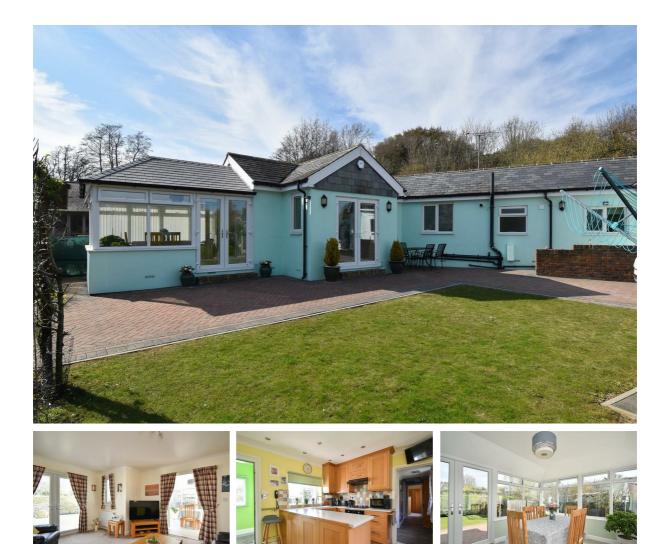

## Marsham Brook Lane, Hastings TN35 4HF Offers in excess of £425,000

A bright and spacious two bedroom DETACHED BUNGALOW with an ANNEXE AND OFF ROAD PARKING situated in an idyllic coastal hamlet just moments from PETT LEVEL BEACH making it the perfect family home or SEASIDE RETREAT. Located down a secluded lane, the accommodation here is presented to an EXCELLENT STANDARD THROUGHOUT and is arranged as a DUAL ASPECT LIVING ROOM which enjoys access to the front garden and leads through to the DINING ROOM to create the ideal sociable setting. The FITTED KITCHEN is positioned at the front of the property offering ample storage and worktop space along with double doors leading to the rear area of garden. Both of the bedrooms are double rooms served by a STYLISH SHOWER ROOM. There is also a handy UTILITY ROOM which provides additional storage and room for appliances. The property features WRAP-AROUND GARDENS with a large area of lawn to the front of the property bordered by mature shrubs and the detached garage has been converted to offer ADDITIONAL LIVING ACCOMMODATION. There are two driveways which provide off road parking for multiple vehicles making this the IDEAL FAMILY HOME. GROUND FLOOR 1343 sq.ft. (124.8 sq.m.) approx.