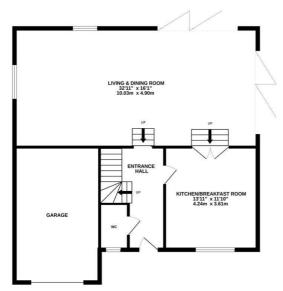

## 1ST FLOOR 1075 sq.ft. (99.9 sq.m.) approx.

TOTAL FLOOR AREA: 2112 sq.ft. (196.2 sq.m.) approx.

empt has been made to ensure the accuracy of the floorplan contained free, measurements,

memorisms. The properties of the floorplan contained free, measurements,