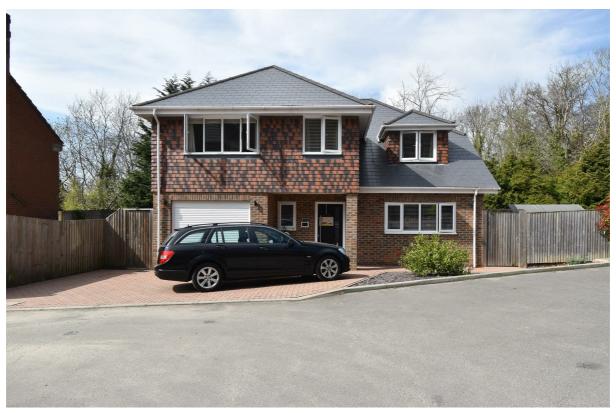

## Shining Cliff, Hastings TN34 2GT Offers in excess of £625,000

4

A modern four bedroom, three bathroom DETACHED FAMILY HOME situated within an EXCLUSIVE CUL-DE-SAC in a sought after Blacklands location, adjoining St. Helens Woods. Constructed in 2020 the accommodation here is PRESENTED TO AN EXCELLENT STANDARD throughout offering luxury fittings and fixtures. You enter into a welcoming entrance hall with a downstairs cloakroom, this in turn leads to the STYLISH KITCHEN/BREAKFAST ROOM which benefits from ample storage, integrated appliances and space for a breakfast table. The living and dining room spans the rear of the property enjoying a TRIPLE ASPECT and two sets of bi-folding doors opening to the rear garden. On the first floor there are four well proportioned double bedrooms together with a family bathroom where there is a bath and separate shower enclosure. Two of the bedrooms benefit from MODERN EN-SUITE SHOWER ROOMS and the other two bedrooms feature BUILT-IN WARDROBES. There is a large landing with a window which could provide the perfect space for a HOME OFFICE OR READING NOOK. Externally the rear garden is extremely private and has been landscaped to provide multiple seating areas with a generous expanse of lawn beyond while at the front of the house there is a driveway providing off road parking for three vehicles and giving access to the GARAGE.