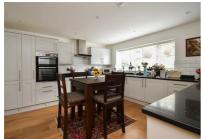

## Shining Cliff, Hastings TN34 2GT Offers in excess of £625,000

4

A modern four bedroom, three bathroom DETACHED FAMILY HOME situated within an EXCLUSIVE CUL-DE-SAC in a sought after Blacklands location, adjoining St. Helens Woods. Constructed in 2020 the accommodation here is PRESENTED TO AN EXCELLENT STANDARD throughout offering luxury fittings and fixtures. You enter into a welcoming entrance hall with a downstairs cloakroom, this in turn leads to the STYLISH KITCHEN/BREAKFAST ROOM which benefits from ample storage, integrated appliances and space for a breakfast table. The living and dining room spans the rear of the property enjoying a TRIPLE ASPECT and two sets of bi-folding doors opening to the rear garden. On the first floor there are four well proportioned double bedrooms together with a family bathroom where there is a bath and separate shower enclosure. Two of the bedrooms benefit from MODERN EN-SUITE SHOWER ROOMS and the other two bedrooms feature BUILT-IN WARDROBES. There is a large landing with a window which could provide the perfect space for a HOME OFFICE OR READING NOOK. Externally the rear garden is extremely private and has been landscaped to provide multiple seating areas with a generous expanse of lawn beyond while at the front of the house there is a driveway providing off road parking for three vehicles and giving access to the GARAGE.