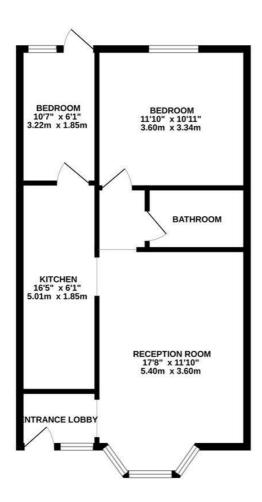

## LOWER GROUND FLOOR 573 sq.ft. (53.2 sq.m.) approx.

TOTAL FLOOR AREA: 573 sq.ft. (53.2 sq.m.) approx.

altering has been made to ensure the accuracy of the floorplan contained here, measurements down, come and any other term are approximate and no responsibility is staten for any error, unclasses. The services, systems and applicance shown have not been lested and no guarantee as to their operability or efficiency can be given.