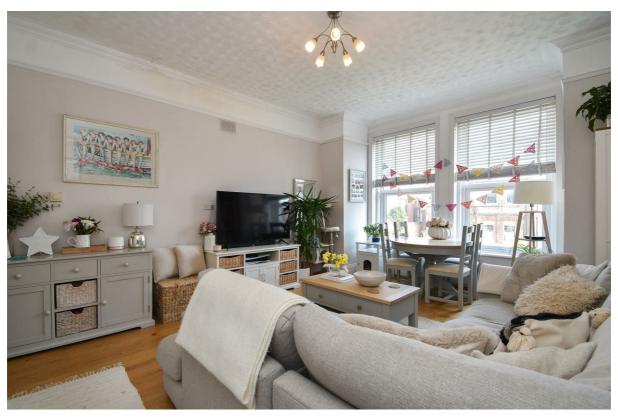

## Cloudesley Road, St. Leonards-On-Sea TN37 6JW Offers in excess of £160,000

1

4

A BEAUTIFULLY PRESENTED one bedroom apartment spanning the FIRST FLOOR of this attractive period property in a sought after St. Leonards setting. It's enviably placed within walking distance to local shops at Bohemia and equidistant to Hastings Town centre and the hub of St. Leonards-On-Sea. The accommodation is arranged as a bright living room with a LARGE BAY WINDOW framing a front aspect and creating the perfect DINING NOOK, it's open to the MODERN FITTED KITCHEN which houses integrated appliances. There is a double bedroom with two large windows and a bathroom where there is a shower over the bath. Situated in a sought after location this well presented property would make the PERFECT FIRST TIME HOME.