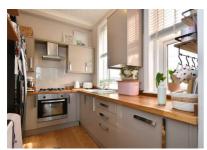

## Cloudesley Road, St. Leonards-On-Sea TN37 6JW Offers in excess of £160,000

1

4

A BEAUTIFULLY PRESENTED one bedroom apartment spanning the FIRST FLOOR of this attractive period property in a sought after St. Leonards setting. It's enviably placed within walking distance to local shops at Bohemia and equidistant to Hastings Town centre and the hub of St. Leonards-On-Sea. The accommodation is arranged as a bright living room with a LARGE BAY WINDOW framing a front aspect and creating the perfect DINING NOOK, it's open to the MODERN FITTED KITCHEN which houses integrated appliances. There is a double bedroom with two large windows and a bathroom where there is a shower over the bath. Situated in a sought after location this well presented property would make the PERFECT FIRST TIME HOME.