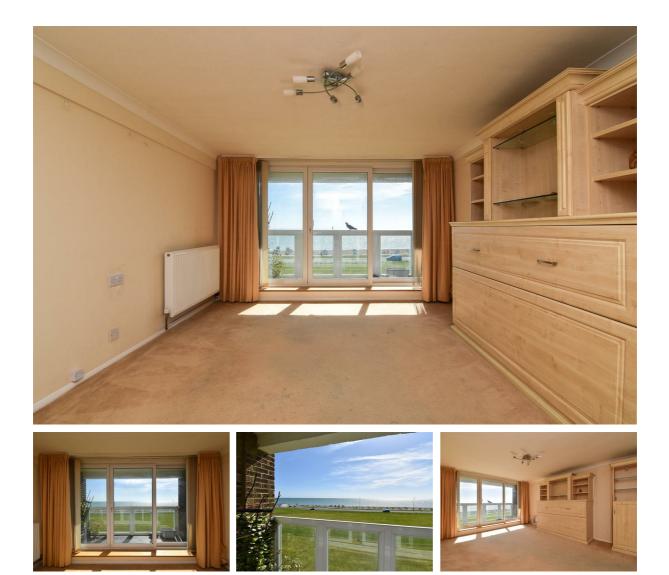

## Sutton Place, Bexhill-On-Sea TN40 1PE Offers in excess of £200,000

A bright and spacious TWO BEDROOM APARTMENT with a balcony located on the THIRD FLOOR of this purpose built block in a sought after setting on Bexhill seafront. It's ideally positioned ADJACENT TO THE BEACH and a short walk along the seafront to Bexhill Town centre offering a variety of shops, restaurants and a mainline railway station. The accommodation is WELL PRESENTED THROUGHOUT and arranged as a generous living room which benefits from sliding doors opening to a private, SOUTH FACING BALCONY and there is a separate kitchen fitted with modern units. There are two double bedrooms together with a shower room. The building benefits from a LIFT SERVICING ALL FLOORS. Externally there is a GARAGE EN-BLOC with its own electricity. Being sold with a long lease and NO ONWARD CHAIN.