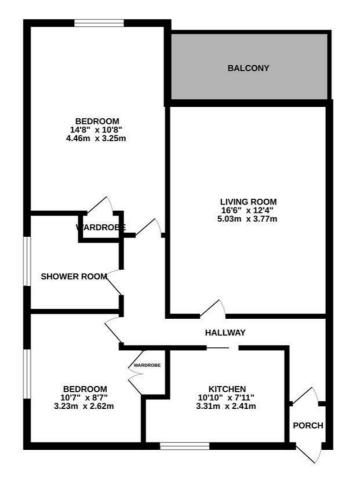

TOTAL FLOOR AREA: 688 sq.ft; (63.9 sq.m;) approx. While every alternet has been made to ensure the accuracy of the floorplan contained here measurements discore wholl and the statement in the statement in the statement and the statement in the statement in the statement in the statement is the statement in the statement is the statement in the statement is not instructed and statement is the statement in the statement is the statement in the statement is not instructed and no guarantee as to their operability or efficiency can be given.

3RD FLOOR 688 sq.ft. (63.9 sq.m.) approx.