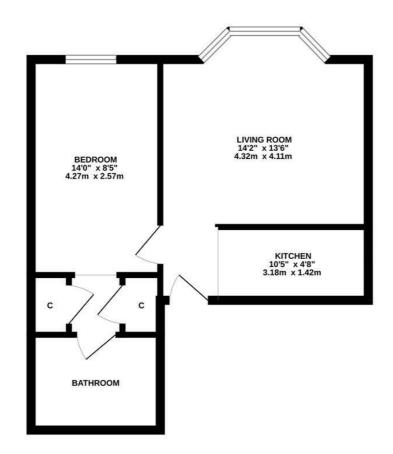

## GROUND FLOOR 425 sq.ft. (39.5 sq.m.) approx.

TOTAL FLOOR AREA: 425 sq.ft. (39.5 sq.m.) approx. righ has been made to retise the accuracy of the floorgian contained free, measuraments, right has been made to retise the accuracy of the floorgian contained free, measuraments, right floorgian dependent of the second retise of the reproduction of the second retise of the posterior of the second retise of second retise second retise