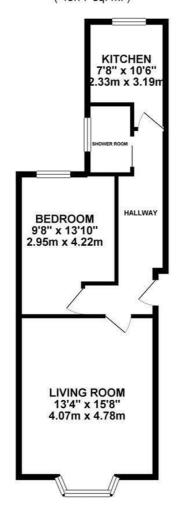

- remainder of 999 year lease

GROUND FLOOR 525.00 sq. ft. (48.77 sq. m.)

## TOTAL FLOOR AREA: 525.00 sq. ft. ( 48.77 sq. m.) approx.

White every attempt has been made to ensure the accuracy of the focopian contained here, measurements of doors, windows, rooms and any other learn are approximate and no responsibility is taken for any error, omission or me-statement. This plan is for illustrative purposes only and should be used as such by any prospective purchaser. The senicles, systems and appliances shown have not been leaded and no guarantee as to the recommendation of the properties of