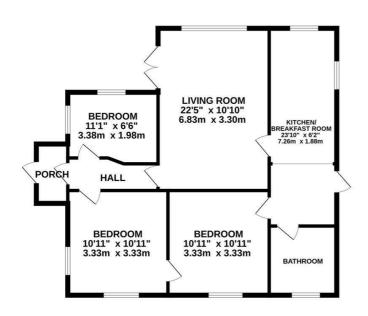

## GROUND FLOOR 1123 sq.ft. (104.3 sq.m.) approx.

GARAGE 16'0" x 12'0" 4.88m x 3.66m

TOTAL FLOOR AREA: 1123 sq.ft. (104.3 sq.m.) approx.

rey attempt has been made to ensure the accuracy of the floorplan contained here, measurements,