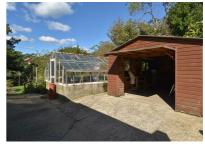

## Wilmington Road, Hastings TN34 2BT Offers in excess of £365,000

3

A 1930's detached bungalow with a DETACHED GARAGE and extensive wrap around gardens situated in a quiet location within easy reach of good transport links, primary and secondary schools and within walking distance to a local shop. The accommodation enjoys WELL PROPORTIONED ROOMS arranged as a kitchen/breakfast room and a dual aspect living room with floor to ceiling windows which frame a picturesque outlook of the rear garden. There are THREE BEDROOMS together with a family bathroom which benefits from a bath and separate shower enclosure. There is side door from the kitchen leading out to an area of hardstanding with a detached timber built garage and large greenhouse, there is also a driveway providing OFF ROAD PARKING. The gardens here are a particular feature, they are mainly laid to lawn bordered by mature trees and hedging and wrap around the property. Being sold with NO ONWARD CHAIN and with HUGE SCOPE FOR POTENTIAL this fantastic property would make the perfect family home.