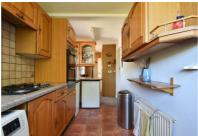

## Wilmington Road, Hastings TN34 2BT Offers in excess of £365,000

3

A 1930's detached bungalow with a DETACHED GARAGE and extensive wrap around gardens situated in a quiet location within easy reach of good transport links, primary and secondary schools and within walking distance to a local shop. The accommodation enjoys WELL PROPORTIONED ROOMS arranged as a kitchen/breakfast room and a dual aspect living room with floor to ceiling windows which frame a picturesque outlook of the rear garden. There are THREE BEDROOMS together with a family bathroom which benefits from a bath and separate shower enclosure. There is side door from the kitchen leading out to an area of hardstanding with a detached timber built garage and large greenhouse, there is also a driveway providing OFF ROAD PARKING. The gardens here are a particular feature, they are mainly laid to lawn bordered by mature trees and hedging and wrap around the property. Being sold with NO ONWARD CHAIN and with HUGE SCOPE FOR POTENTIAL this fantastic property would make the perfect family home.