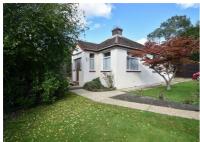

## Wilmington Road, Hastings TN34 2BT Offers in excess of £365,000

3

A 1930's detached bungalow with a DETACHED GARAGE and extensive wrap around gardens situated in a quiet location within easy reach of good transport links, primary and secondary schools and within walking distance to a local shop. The accommodation enjoys WELL PROPORTIONED ROOMS arranged as a kitchen/breakfast room and a dual aspect living room with floor to ceiling windows which frame a picturesque outlook of the rear garden. There are THREE BEDROOMS together with a family bathroom which benefits from a bath and separate shower enclosure. There is side door from the kitchen leading out to an area of hardstanding with a detached timber built garage and large greenhouse, there is also a driveway providing OFF ROAD PARKING. The gardens here are a particular feature, they are mainly laid to lawn bordered by mature trees and hedging and wrap around the property. Being sold with NO ONWARD CHAIN and with HUGE SCOPE FOR POTENTIAL this fantastic property would make the perfect family home.