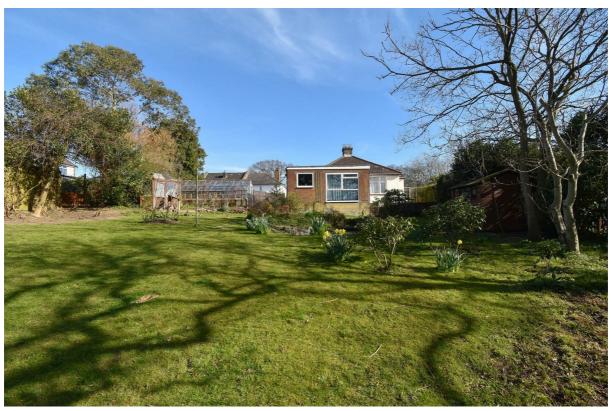

## Wilmington Road, Hastings TN34 2BT Offers in excess of £365,000

3

A 1930's detached bungalow with a DETACHED GARAGE and extensive wrap around gardens situated in a quiet location within easy reach of good transport links, primary and secondary schools and within walking distance to a local shop. The accommodation enjoys WELL PROPORTIONED ROOMS arranged as a kitchen/breakfast room and a dual aspect living room with floor to ceiling windows which frame a picturesque outlook of the rear garden. There are THREE BEDROOMS together with a family bathroom which benefits from a bath and separate shower enclosure. There is side door from the kitchen leading out to an area of hardstanding with a detached timber built garage and large greenhouse, there is also a driveway providing OFF ROAD PARKING. The gardens here are a particular feature, they are mainly laid to lawn bordered by mature trees and hedging and wrap around the property. Being sold with NO ONWARD CHAIN and with HUGE SCOPE FOR POTENTIAL this fantastic property would make the perfect family home.