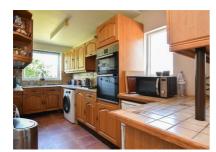

## Wilmington Road, Hastings TN34 2BT Offers in excess of £365,000

3

A 1930's detached bungalow with a DETACHED GARAGE and extensive wrap around gardens situated in a quiet location within easy reach of good transport links, primary and secondary schools and within walking distance to a local shop. The accommodation enjoys WELL PROPORTIONED ROOMS arranged as a kitchen/breakfast room and a dual aspect living room with floor to ceiling windows which frame a picturesque outlook of the rear garden. There are THREE BEDROOMS together with a family bathroom which benefits from a bath and separate shower enclosure. There is side door from the kitchen leading out to an area of hardstanding with a detached timber built garage and large greenhouse, there is also a driveway providing OFF ROAD PARKING. The gardens here are a particular feature, they are mainly laid to lawn bordered by mature trees and hedging and wrap around the property. Being sold with NO ONWARD CHAIN and with HUGE SCOPE FOR POTENTIAL this fantastic property would make the perfect family home.