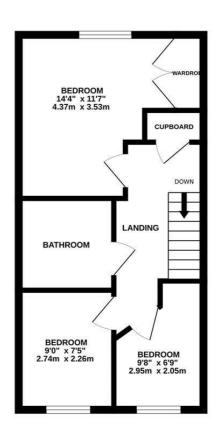

TOTAL FLOOR AREA: 781 sq.ft. (72.5 sq.m.) approx. While every attempt has been made to ensure the accuracy of the booptin contained here, measurements of doors, windows, there is them are approximate and no responsibility is taken for any error, emission or mis-statement. This plan is for liustative purposes only and should be used as such by any prospective purchaser. The services, systems and appliances show have not been tested and no guarantee as to the operability or efficiency can be given.

GROUND FLOOR 390 sq.ft. (36.3 sq.m.) approx. 1ST FLOOR 390 sq.ft. (36.3 sq.m.) approx.