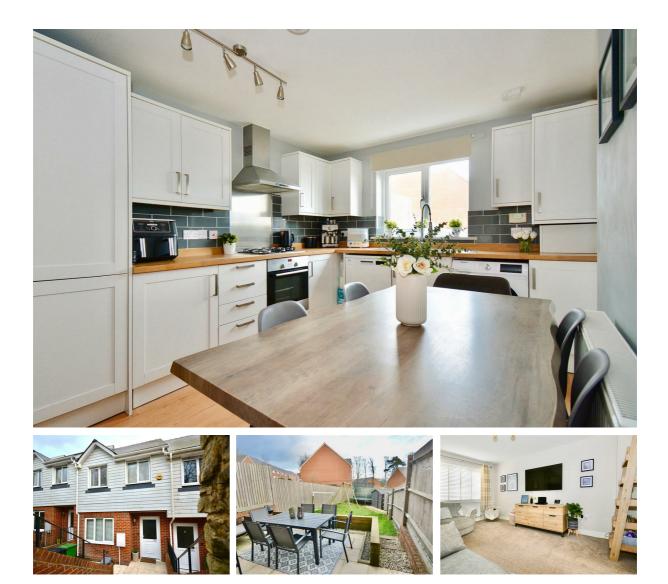

## Elphinstone Road, Hastings TN34 2FJ £122,000

\*\* 40% SHARED OWNERSHIP \*\* a well presented three bedroom terraced house with allocated OFF ROAD PARKING located within a modern development in an enviable Blacklands location within easy reach of local schools, good transport links and St. Helens Woods. The accommodation here is arranged as a bright living room which enjoys a front aspect and a SEPARATE EAT-IN KITCHEN which is positioned at the rear of the property with access out to the landscaped garden. There is also a handy downstairs cloakroom and the under stairs cupboard has been transformed in to a STUDY AREA. On the first floor there are THREE BEDROMS together with a family bathroom, the principal bedroom is fitted with BUILT-IN WARDROBES and relishes views across the Town to the English Channel. Externally the garden provides an area of patio which offers the perfect space to dine al-freesco with an expanse of lawn beyond and GATED SIDE ACCESS leading to the parking space. Being sold with NO ONWARD CHAIN this fantastic property would make the perfect first time home.