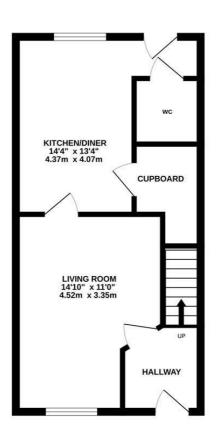

TOTAL FLOOR AREA: 781 sq.ft. (72.5 sq.m.) approx. While every attempt has been made to ensure the accuracy of the booptin contained here, measurements of doors, windows, there is them are approximate and no responsibility is taken for any error, emission or mis-statement. This plan is for liustative purposes only and should be used as such by any prospective purchaser. The services, systems and appliances show have not been tested and no guarantee as to the operability or efficiency can be given.

GROUND FLOOR 390 sq.ft. (36.3 sq.m.) approx. 1ST FLOOR 390 sq.ft. (36.3 sq.m.) approx.