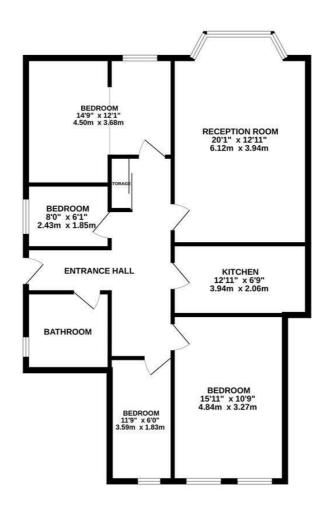

## LOWER GROUND FLOOR 986 sq.ft. (91.6 sq.m.) approx.

TOTAL FLOOR AREA: 986 sq.ft. (91.6 sq.m.) approx. rpt has been made to ensure the accuracy of the toporpian contained here, measurements is, noons and any other thems are approximate and no responsibility is taken for any error, aster. The services, systems and appliances shown have not been tested and no guarantee as to their operability or effectively, can be given.